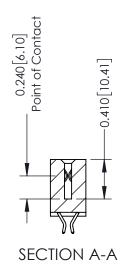

**Mounting Option** 04-.156 (3.96) Dia. Mounting Holes **Contact Detail** 

556-Extender Board Bend (Code 520 Contacts) .100 [2.54] Contact Spacing x .200 [5.08] Row Spacing

342 Assembly

THIS IS A C.A.D. GENERATED DRAWING DO NOT MAKE MANUAL REVISIONS TO MASTER. ISSUE NUMBER

ORIGINAL

1

| 342 / 392 Series Card Edge Connector<br>Contact Bend Detail |                                                                                                                                                                                                  | ACAD REFERENCE NO. 342 ENG MASTER |             |                  |        |
|-------------------------------------------------------------|--------------------------------------------------------------------------------------------------------------------------------------------------------------------------------------------------|-----------------------------------|-------------|------------------|--------|
|                                                             |                                                                                                                                                                                                  | DRAWN:                            | J.LEE       | DATE: OCT. 06/09 |        |
|                                                             |                                                                                                                                                                                                  | CHECKED:                          |             | DATE:            |        |
| TORONTO, ONTARIO                                            | THESE DRAWINGS AND SPECIFICATIONS ARE THE PROPERTY OF EDAC INC. AND SHALL NOT BE REPRODUCED, OR COPIED OR USED AS THE BASIS FOR THE MANUFACTURE OR SALE OF APPARATUS WITHOUT WRITTEN PERMISSION. | SCALE:                            | NTS         | SHEET :          | 2 OF 3 |
|                                                             |                                                                                                                                                                                                  | DRAWING                           | NUMBER      |                  | ISSUE  |
| YOUR CONNECTION TO QUALITY & SERVICE                        |                                                                                                                                                                                                  | 3                                 | 42 Assembly |                  | 1      |