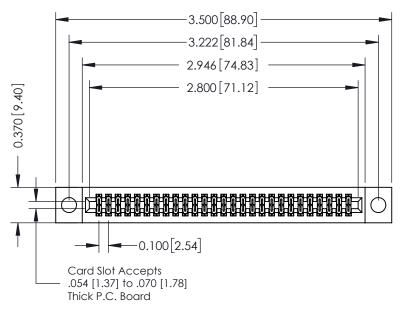

## **See Accompanying Pages for:**

- **Contact Bend Details**
- **Mounting Options**

342 / 392 Card Edge Connector Part Number: 342-054-556-204

YOUR CONNECTION TO QUALITY & SERVICE

CANADA

342 ENG MASTER J.LEE DATE: OCT. 06/09 SHEET 1 OF 3

342 Assembly

THIS IS A C.A.D. GENERATED DRAWING DO NOT MAKE MANUAL REVISIONS TO MASTER. ISSUE NUMBER

ORIGINAL

1

| 342 / 392 Series Card Edge Connector<br>Contact Bend Detail |                                                                                                                                                                                                  | ACAD REFERENCE NO. 342 ENG MASTER |             |                  |        |
|-------------------------------------------------------------|--------------------------------------------------------------------------------------------------------------------------------------------------------------------------------------------------|-----------------------------------|-------------|------------------|--------|
|                                                             |                                                                                                                                                                                                  | DRAWN:                            | J.LEE       | DATE: OCT. 06/09 |        |
|                                                             |                                                                                                                                                                                                  | CHECKED:                          |             | DATE:            |        |
| TORONTO, ONTARIO                                            | THESE DRAWINGS AND SPECIFICATIONS ARE THE PROPERTY OF EDAC INC. AND SHALL NOT BE REPRODUCED, OR COPIED OR USED AS THE BASIS FOR THE MANUFACTURE OR SALE OF APPARATUS WITHOUT WRITTEN PERMISSION. | SCALE:                            | NTS         | SHEET :          | 2 OF 3 |
|                                                             |                                                                                                                                                                                                  | DRAWING                           | NUMBER      |                  | ISSUE  |
| YOUR CONNECTION TO QUALITY & SERVICE                        |                                                                                                                                                                                                  | 3                                 | 42 Assembly |                  | 1      |