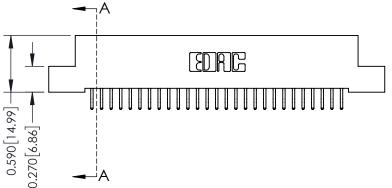

342 Assembly

THIS IS A C.A.D. GENERATED DRAWING DO NOT MAKE MANUAL REVISIONS TO MASTER. ISSUE NUMBER

ORIGINAL

1

| 342 / 392 Series Card Edge Connector<br>Contact Bend Detail |                                                                                                                                                                                                  | ACAD REFERENCE NO. 342 ENG MASTER |             |                  |        |
|-------------------------------------------------------------|--------------------------------------------------------------------------------------------------------------------------------------------------------------------------------------------------|-----------------------------------|-------------|------------------|--------|
|                                                             |                                                                                                                                                                                                  | DRAWN:                            | J.LEE       | DATE: OCT. 06/09 |        |
|                                                             |                                                                                                                                                                                                  | CHECKED:                          |             | DATE:            |        |
| TORONTO, ONTARIO                                            | THESE DRAWINGS AND SPECIFICATIONS ARE THE PROPERTY OF EDAC INC. AND SHALL NOT BE REPRODUCED, OR COPIED OR USED AS THE BASIS FOR THE MANUFACTURE OR SALE OF APPARATUS WITHOUT WRITTEN PERMISSION. | SCALE:                            | NTS         | SHEET :          | 2 OF 3 |
|                                                             |                                                                                                                                                                                                  | DRAWING                           | NUMBER      |                  | ISSUE  |
| YOUR CONNECTION TO QUALITY & SERVICE                        |                                                                                                                                                                                                  | 3                                 | 42 Assembly |                  | 1      |