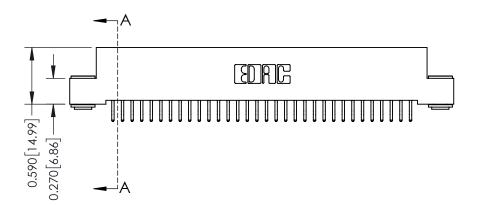

THIS IS A C.A.D. GENERATED DRAWING DO NOT MAKE MANUAL REVISIONS TO MASTER

ISSUE NUMBER

ORIGINAL

1

| 342 / 392 Card Edge Connector<br>Mounting Options |                                                                                                                                                                                               | ACAD REFERENCE NO. 342 ENG MASTER |                         |        |  |  |
|---------------------------------------------------|-----------------------------------------------------------------------------------------------------------------------------------------------------------------------------------------------|-----------------------------------|-------------------------|--------|--|--|
|                                                   |                                                                                                                                                                                               | DRAWN: J.LEE                      | DATE: <b>OCT. 06/09</b> |        |  |  |
|                                                   |                                                                                                                                                                                               | CHECKED:                          | DATE:                   |        |  |  |
| TORONTO, ONTARIO                                  | THESE DRAWINGS AND SPECIFICATIONS ARE THE PROPERTY OF EDAC INCAND SHALL NOT BE REPRODUCED,OR COPIED OR USED AS THE BASIS FOR THE MANUFACTURE OR SALE OF APPARATUS WITHOUT WRITTEN PERMISSION. | SCALE: NTS                        | SHEET :                 | 3 OF 3 |  |  |
|                                                   |                                                                                                                                                                                               | DRAWING NUMBER                    | •                       | ISSUE  |  |  |
| YOUR CONNECTION TO QUALITY & SERVICE              |                                                                                                                                                                                               | 342 Assembly                      |                         | 1      |  |  |