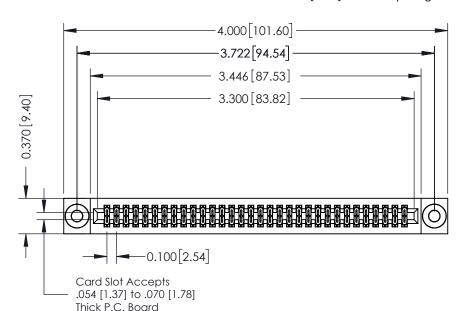

**Mounting Option** 

03-.116 (2.95) I.D. Floating Eyelets

**Contact Detail** 

556-Extender Board Bend (Code 520 Contacts) .100 [2.54] Contact Spacing x .200 [5.08] Row Spacing

**See Accompanying Pages for:** 

- **Contact Bend Details**
- **Mounting Options**

342 / 392 Card Edge Connector Part Number: 342-064-556-203

YOUR CONNECTION TO QUALITY & SERVICE

CANADA

342 ENG MASTER J.LEE DATE: OCT. 06/09 SHEET 1 OF 3

342 Assembly