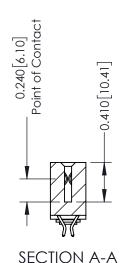

**Mounting Option** 

03-.116 (2.95) I.D. Floating Eyelets

**Contact Detail** 

556-Extender Board Bend (Code 520 Contacts) .100 [2.54] Contact Spacing x .200 [5.08] Row Spacing

**See Accompanying Pages for:** 

THIS IS A C.A.D. GENERATED DRAWING DO NOT MAKE MANUAL REVISIONS TO MASTER. ISSUE NUMBER

ORIGINAL

1

| 342 / 392 Series Card Edge Connector<br>Contact Bend Detail |                                                                                                                                                                                                  | ACAD REFERENCE NO. 342 ENG MASTER |             |                  |        |
|-------------------------------------------------------------|--------------------------------------------------------------------------------------------------------------------------------------------------------------------------------------------------|-----------------------------------|-------------|------------------|--------|
|                                                             |                                                                                                                                                                                                  | DRAWN:                            | J.LEE       | DATE: OCT. 06/09 |        |
|                                                             |                                                                                                                                                                                                  | CHECKED:                          |             | DATE:            |        |
| TORONTO, ONTARIO                                            | THESE DRAWINGS AND SPECIFICATIONS ARE THE PROPERTY OF EDAC INC. AND SHALL NOT BE REPRODUCED, OR COPIED OR USED AS THE BASIS FOR THE MANUFACTURE OR SALE OF APPARATUS WITHOUT WRITTEN PERMISSION. | SCALE:                            | NTS         | SHEET :          | 2 OF 3 |
|                                                             |                                                                                                                                                                                                  | DRAWING                           | NUMBER      |                  | ISSUE  |
| YOUR CONNECTION TO QUALITY & SERVICE                        |                                                                                                                                                                                                  | 3                                 | 42 Assembly |                  | 1      |