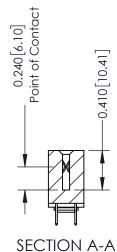

342 Assembly

THIS IS A C.A.D. GENERATED DRAWING DO NOT MAKE MANUAL REVISIONS TO MASTER. ISSUE NUMBER

ORIGINAL

1

| 342 / 392 Series Card Edge Connector |                                                                                                                                                                                                 |          | ACAD REFERENCE NO. 342 ENG MASTER |                  |        |  |
|--------------------------------------|-------------------------------------------------------------------------------------------------------------------------------------------------------------------------------------------------|----------|-----------------------------------|------------------|--------|--|
| Contact Bend Detail                  |                                                                                                                                                                                                 | DRAWN:   | J.LEE                             | DATE: OCT. 06/09 |        |  |
|                                      |                                                                                                                                                                                                 | CHECKED: |                                   | DATE:            |        |  |
|                                      | THESE DRAWINGS AND SPECIFICATIONS ARE THE PROPERTY OF EDAC INC.,AND SHALL NOT BE REPRODUCED,OR COPIED OR USED AS THE BASIS FOR THE MANUFACTURE OR SALE OF APPARATUS WITHOUT WRITTEN PERMISSION. | SCALE:   | NTS                               | SHEET :          | 2 OF 3 |  |
| TORONTO, ONTARIO                     |                                                                                                                                                                                                 | DRAWING  | NUMBER                            |                  | ISSUE  |  |
| YOUR CONNECTION TO QUALITY & SERVICE |                                                                                                                                                                                                 | 3        | 42 Assembly                       |                  | 1      |  |