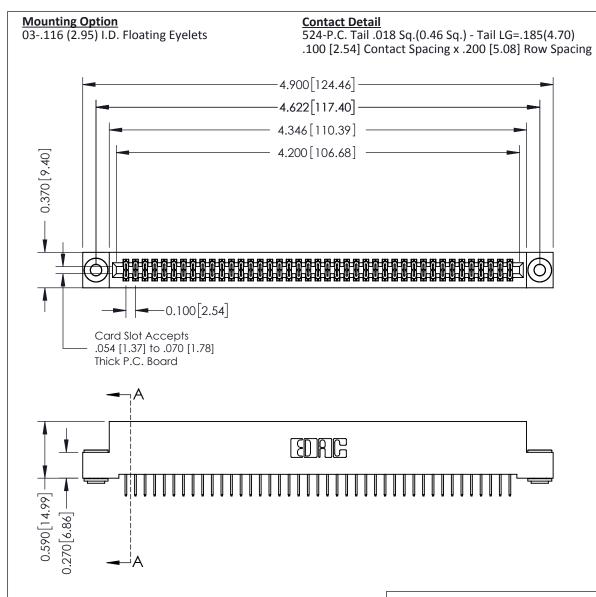

THIS IS A C.A.D. GENERATED DRAWING DO NOT MAKE MANUAL REVISIONS TO MASTER

ISSUE NUMBER

ORIGINAL

1

| 342 / 392 Card Edge Conne                                            | ACAD REFERENCE NO. 342 ENG MASTER                                                                                                                                                               |                |                         |        |
|----------------------------------------------------------------------|-------------------------------------------------------------------------------------------------------------------------------------------------------------------------------------------------|----------------|-------------------------|--------|
| Mounting Options                                                     |                                                                                                                                                                                                 | DRAWN: J.LEE   | DATE: <b>OCT. 06/09</b> |        |
| Moorning Ophons                                                      | CHECKED:                                                                                                                                                                                        | DATE:          |                         |        |
| EDAC INC TORONTO, ONTARIO CANADA OUR CONNECTION TO QUALITY & SERVICE | THESE DRAWINGS AND SPECIFICATIONS ARE THE PROPERTY OF EDAC INC.,AND SHALL NOT BE REPRODUCED,OR COPIED OR USED AS THE BASIS FOR THE MANUFACTURE OR SALE OF APPARATUS WITHOUT WRITTEN PERMISSION. | SCALE: NTS     | SHEET :                 | 3 OF 3 |
|                                                                      |                                                                                                                                                                                                 | DRAWING NUMBER | •                       | ISSUE  |
|                                                                      |                                                                                                                                                                                                 | 342 Assembly   |                         | 1      |