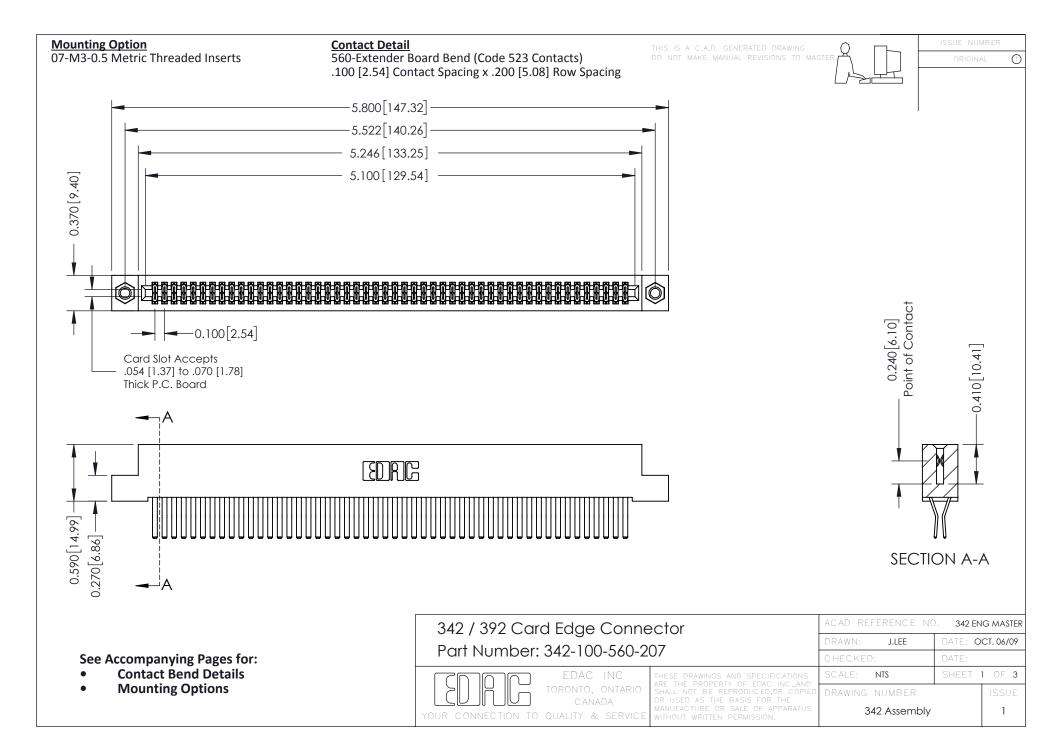

THIS IS A C.A.D. GENERATED DRAWING DO NOT MAKE MANUAL REVISIONS TO MASTER. ISSUE NUMBER

ORIGINAL

1



| 342 / 392 Series Card Edge Connector<br>Contact Bend Detail |                                                                                                                                                                                                  | ACAD REFERENCE NO. 342 ENG MASTER |             |                  |        |
|-------------------------------------------------------------|--------------------------------------------------------------------------------------------------------------------------------------------------------------------------------------------------|-----------------------------------|-------------|------------------|--------|
|