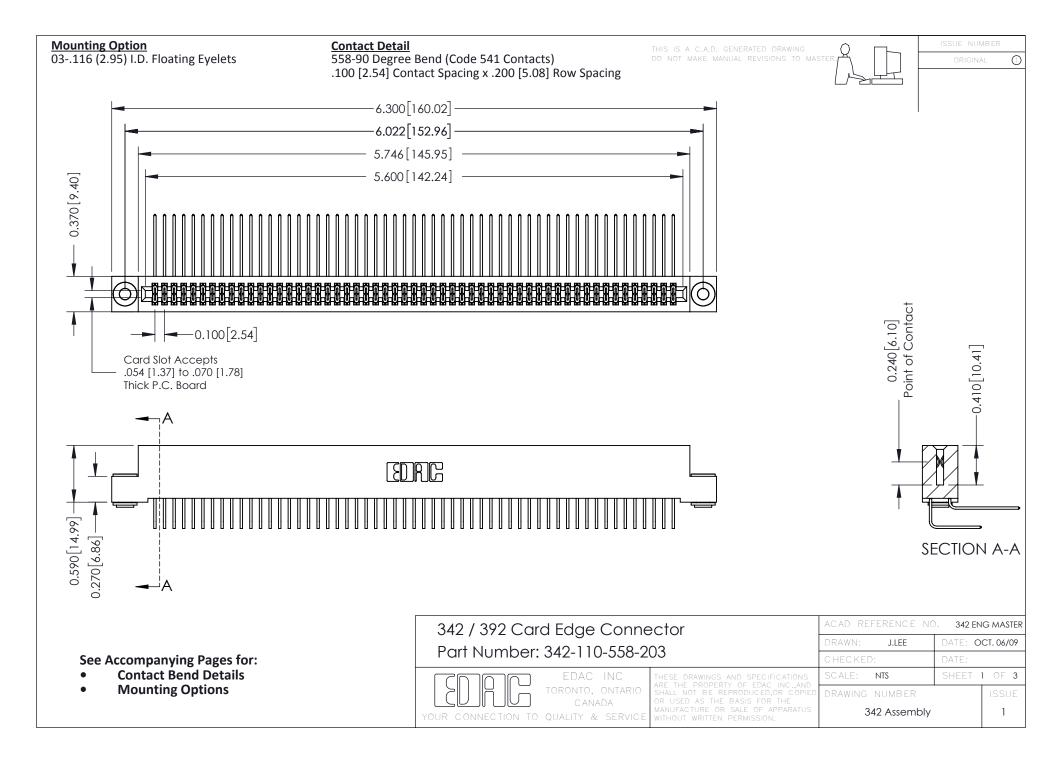

THIS IS A C.A.D. GENERATED DRAWING DO NOT MAKE MANUAL REVISIONS TO MASTER. ISSUE NUMBER

ORIGINAL

1



| 342 / 392 Series Card Edge Connector<br>Contact Bend Detail |                                                                                                                                                                                                  | ACAD REFERENCE NO. 342 ENG MASTER |             |                  |        |
|-------------------------------------------------------------|--------------------------------------------------------------------------------------------------------------------------------------------------------------------------------------------------|-----------------------------------|-------------|------------------|--------|
|