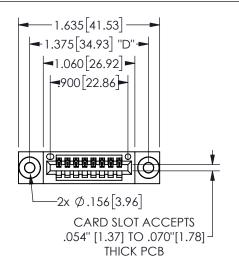

## SECTION A-A

345/395 SERIES CARD EDGE CONNECTOR PART NUMBER: 345-008-500-403

**EDAC INC** TORONTO, ONTARIO CANADA

THESE DRAWINGS AND SPECIFICATIONS ARE THE PROPERTY OF EDAC INC.,AND SHALL NOT BE REPRODUCED, OR COPIED OR USED AS THE BASIS FOR THE MANUFACTURE OR SALE OF APPARATUS WITHOUT WRITTEN PERMISSION.