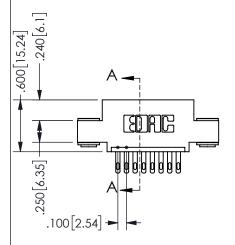

.160 4.06 .330[8.38] POINT OF CARD SLOT CONTACT .370 9.4

## SECTION A-A

345/395 SERIES CARD EDGE CONNECTOR PART NUMBER: 345-008-500-403

**EDAC INC** TORONTO, ONTARIO CANADA

THESE DRAWINGS AND SPECIFICATIONS ARE THE PROPERTY OF EDAC INC.,AND SHALL NOT BE REPRODUCED, OR COPIED OR USED AS THE BASIS FOR THE MANUFACTURE OR SALE OF APPARATUS WITHOUT WRITTEN PERMISSION.