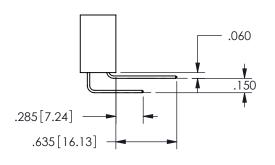

THIS IS A C.A.D. GENERATED DRAWING DO NOT MAKE MANUAL REVISIONS TO MASTER.

ISSUE NUMBER

ORIGINAL

1

**Contact Dimensions:** 521-P.C. Tail .025 Sq.(0.64 Sq.) - Tail LG=.150(3.81) .100 (2.54) Contact Spacing x .200 (5.08) Row Spacing

## 345/395 SERIES CARD EDGE CONNECTOR CONTACT CODE 555,556,558,559,560 DIMENSIONS

YOUR CONNECTION TO QUALITY & SERVICE

**EDAC INC** TORONTO, ONTARIO CANADA

THESE DRAWINGS AND SPECIFICATIONS ARE THE PROPERTY OF EDAC INC.,AND SHALL NOT BE REPRODUCED, OR COPIED OR USED AS THE BASIS FOR THE MANUFACTURE OR SALE OF APPARATUS WITHOUT WRITTEN PERMISSION.

|  | ACAD REFERENCE NO.  | 345-ENG-MASTER   |  |
|--|---------------------|------------------|--|
|  | DRAWN: R.STA.MONICA | DATE:MAY.16/2017 |  |
|  | CHECKED:            | DATE:            |  |
|  | SCALE: 1:1          | SHEET 2 OF 2     |  |
|  | DRAWING NUMBER      | ISSUE            |  |
|  | 0.45 5110 1440750   | ,                |  |