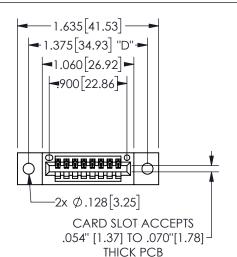

## **SECTION A-A**

345/395 SERIES CARD EDGE CONNECTOR PART NUMBER: 345-008-521-402

**EDAC INC** TORONTO, ONTARIO CANADA

THESE DRAWINGS AND SPECIFICATIONS ARE THE PROPERTY OF EDAC INC., AND SHALL NOT BE REPRODUCED, OR COPIED OR USED AS THE BASIS FOR THE MANUFACTURE OR SALE OF APPARATUS WITHOUT WRITTEN PERMISSION.

| ACAD REFERENCE NO. |                | 345-ENG-MASTER   |       |
|--------------------|----------------|------------------|-------|
| DRAWN:             | R.STA.MONICA   | DATE:MAY.16/2017 |       |
| CHECKE             | D:             | DATE:            |       |
| SCALE:             | NTS            | SHEET            | OF 2  |
| DRAWING NUMBER     |                |                  | ISSUE |
| 3                  | 345-ENG-MASTER |                  | 1     |
|                    |                |                  |       |