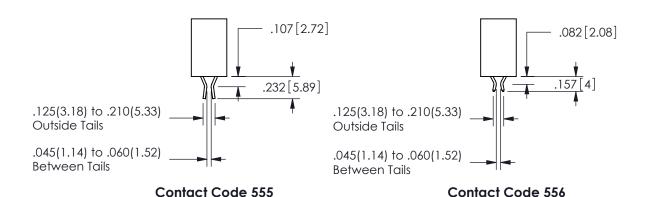

ISSUE NUMBER ORIGINAL

1

**Contact Code 558** 

Contact Code 559

**Contact Code 560** 

INSULATOR MATERIAL: THERMOPLASTIC POLYESTER, UL 94V-0 DAP MATERIAL AVAILABLE UPON REQUEST

CONTACT MATERIAL; COPPER ALLOY CONTACT PLATING: GOLD ON THE MATING AREA, TIN PLATING ON THE CONTACT TAILS, NICKEL UNDERPLATE

## 345/395 SERIES CARD EDGE CONNECTOR CONTACT CODE 555,556,558,559,560 DIMENSIONS

YOUR CONNECTION TO QUALITY & SERVICE

**EDAC INC** TORONTO, ONTARIO CANADA

THESE DRAWINGS AND SPECIFICATIONS ARE THE PROPERTY OF EDAC INC.,AND SHALL NOT BE REPRODUCED, OR COPIED OR USED AS THE BASIS FOR THE MANUFACTURE OR SALE OF APPARATUS WITHOUT WRITTEN PERMISSION.

|  | ACAD REFERENCE NO.  | 345-ENG-MASTER   |  |
|--|---------------------|------------------|--|
|  | DRAWN: R.STA.MONICA | DATE:MAY.16/2017 |  |
|  | CHECKED:            | DATE:            |  |
|  | SCALE: 1:1          | SHEET 2 OF 2     |  |
|  | DRAWING NUMBER      | ISSUE            |  |
|  | 0.45 5110 1440750   | ,                |  |