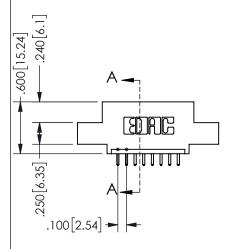

.160 4.06 .330[8.38] POINT OF CARD SLOT CONTACT

## **SECTION A-A**

345/395 SERIES CARD EDGE CONNECTOR PART NUMBER: 345-008-521-402

**EDAC INC** TORONTO, ONTARIO CANADA

THESE DRAWINGS AND SPECIFICATIONS ARE THE PROPERTY OF EDAC INC., AND SHALL NOT BE REPRODUCED, OR COPIED OR USED AS THE BASIS FOR THE MANUFACTURE OR SALE OF APPARATUS WITHOUT WRITTEN PERMISSION.

| ACAD REFERENCE NO. |                | 345-ENG-MASTER   |       |
|--------------------|----------------|------------------|-------|
| DRAWN:             | R.STA.MONICA   | DATE:MAY.16/2017 |       |
| CHECKE             | D:             | DATE:            |       |
| SCALE:             | NTS            | SHEET            | OF 2  |
| DRAWING NUMBER     |                |                  | ISSUE |
| 3                  | 345-ENG-MASTER |                  | 1     |
|                    |                |                  |       |