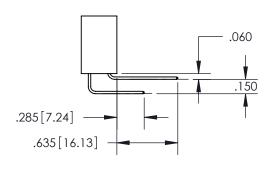

## SECTION A-A

**Contact Dimensions:** 558-90 Degree Bend (Code 541 Contacts) See Sheet 2 for Contact Code 555, 556, 558, 559, 560 Dimensions

.100 2.54

INSULATOR MATERIAL: THERMOPLASTIC PBT, UL 94V-0 CONTACT MATERIAL; COPPER TIN ALLOY CONTACT PLATING: GOLD ON THE MATING AREA, TIN PLATING ON THE CONTACT TAILS, NICKEL UNDERPLATE