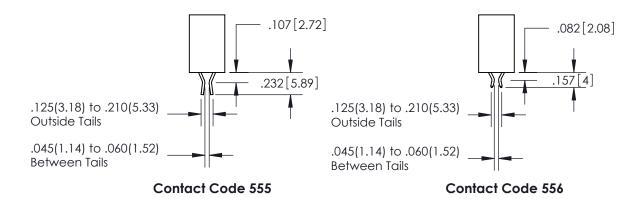

ISSUE NUMBER

ORIGINAL

1

**Contact Code 558** 

**Contact Code 559** 

**Contact Code 560** 

ACAD REFERENCE NO.

| 345/395 SERIES CARD EDGE CONNECTOR          |
|---------------------------------------------|
| CONTACT CODE 555,556,558,559,560 DIMENSIONS |

Outside Tails

Between Tails

| DRAWN: R.STA.MONICA | DATE:MAY.16/2017 |
|---------------------|------------------|
| CHECKED:            | DATE:            |
| SCALE: 1:1          | SHEET 2 OF 2     |
| DRAWING NUMBER      | ISSUE            |
| 345-ENG-MASTER      | 1                |
|                     |                  |