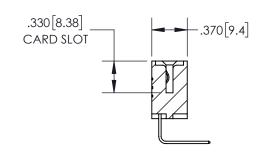

1.635 41.53 -1.375 [34.93] "D" -1.060 26.92 -.900[22.86] -2x Ø.156[3.96] CARD SLOT ACCEPTS -.054" [1.37] TO .070"[1.78] 600 [15.24] THICK PCB <u> EDNG</u>

THIS IS A C.A.D. GENERATED DRAWING DO NOT MAKE MANUAL REVISIONS TO MASTER.

## SECTION A-A

**Contact Dimensions:** 558-90 Degree Bend (Code 541 Contacts) See Sheet 2 for Contact Code 555, 556, 558, 559, 560 Dimensions

.100 2.54

INSULATOR MATERIAL: THERMOPLASTIC PBT, UL 94V-0 CONTACT MATERIAL; COPPER TIN ALLOY CONTACT PLATING: GOLD ON THE MATING AREA, TIN PLATING ON THE CONTACT TAILS, NICKEL UNDERPLATE

345/395 SERIES CARD EDGE CONNECTOR PART NUMBER: 345-008-558-404

YOUR CONNECTION TO QUALITY & SERVICE

**EDAC INC** TORONTO, ONTARIO CANADA

OR USED AS THE BASIS FOR THE MANUFACTURE OR SALE OF APPARATUS WITHOUT WRITTEN PERMISSION.