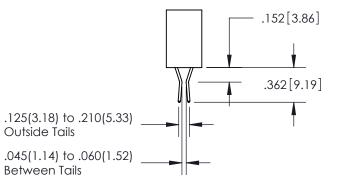

ISSUE NUMBER

ORIGINAL

1

**Contact Code 558** 

**Contact Code 559** 

**Contact Code 560** 

ACAD REFERENCE NO.

| 345/395 SERIES CARD EDGE CONNECTOR          |
|---------------------------------------------|
| CONTACT CODE 555,556,558,559,560 DIMENSIONS |

Outside Tails

Between Tails

| DRAWN: R.STA.MONICA | DATE:MAY.16/2017 |
|---------------------|------------------|
| CHECKED:            | DATE:            |
| SCALE: 1:1          | SHEET 2 OF 2     |
| DRAWING NUMBER      | ISSUE            |
| 345-ENG-MASTER      | 1                |
|                     |                  |