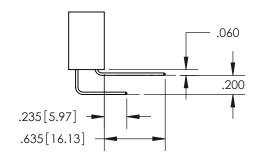

## SECTION A-A

**Contact Dimensions:** 558-90 Degree Bend (Code 541 Contacts) See Sheet 2 for Contact Code 555, 556, 558, 559, 560 Dimensions

.100 2.54

INSULATOR MATERIAL: THERMOPLASTIC PBT, UL 94V-0 CONTACT MATERIAL; COPPER TIN ALLOY CONTACT PLATING: GOLD ON THE MATING AREA, TIN PLATING ON THE CONTACT TAILS, NICKEL UNDERPLATE