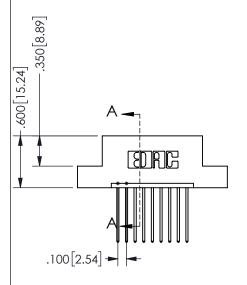

345/395 SERIES CARD EDGE CONNECTOR PART NUMBER: 345-009-542-108

EDAC INC TORONTO, ONTARIO CANADA

YOUR CONNECTION TO QUALITY & SERVICE

THESE DRAWINGS AND SPECIFICATIONS ARE THE PROPERTY OF EDAC INC., AND SHALL NOT BE REPRODUCED, OR COPIED OR USED AS THE BASIS FOR THE MANUFACTURE OR SALE OF APPARATUS WITHOUT WRITTEN PERMISSION.