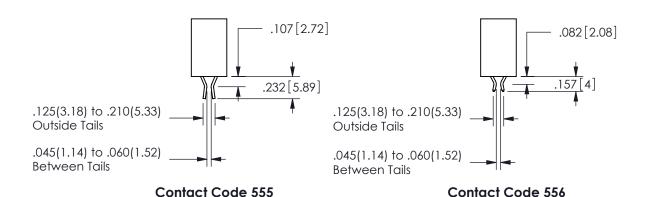

.330[8.38] .160[4.06]
POINT OF CONTACT
.370[9.4]

SECTION A-A

ISSUE NUMBER ORIGINAL

1

**Contact Code 558** 

Contact Code 559

**Contact Code 560** 

INSULATOR MATERIAL: THERMOPLASTIC POLYESTER, UL 94V-0 DAP MATERIAL AVAILABLE UPON REQUEST

CONTACT MATERIAL; COPPER ALLOY CONTACT PLATING: GOLD ON THE MATING AREA, TIN PLATING ON THE CONTACT TAILS, NICKEL UNDERPLATE

## 345/395 SERIES CARD EDGE CONNECTOR CONTACT CODE 555,556,558,559,560 DIMENSIONS

YOUR CONNECTION TO QUALITY & SERVICE

**EDAC INC** TORONTO, ONTARIO CANADA

THESE DRAWINGS AND SPECIFICATIONS ARE THE PROPERTY OF EDAC INC.,AND SHALL NOT BE REPRODUCED, OR COPIED OR USED AS THE BASIS FOR THE MANUFACTURE OR SALE OF APPARATUS WITHOUT WRITTEN PERMISSION.