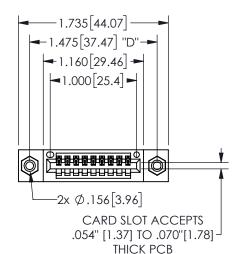

345/395 SERIES CARD EDGE CONNECTOR PART NUMBER: 345-009-542-108

EDAC INC TORONTO, ONTARIO CANADA

YOUR CONNECTION TO QUALITY & SERVICE

THESE DRAWINGS AND SPECIFICATIONS ARE THE PROPERTY OF EDAC INC., AND SHALL NOT BE REPRODUCED, OR COPIED OR USED AS THE BASIS FOR THE MANUFACTURE OR SALE OF APPARATUS WITHOUT WRITTEN PERMISSION.