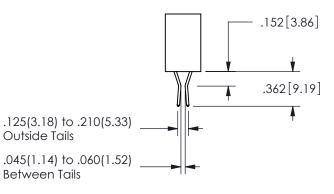

.330[8.38] .160[4.06]
POINT OF CONTACT
.370[9.4]

SECTION A-A

ISSUE NUMBER ORIGINAL

1

**Contact Code 558** 

Contact Code 559

**Contact Code 560** 

INSULATOR MATERIAL: THERMOPLASTIC POLYESTER, UL 94V-0 DAP MATERIAL AVAILABLE UPON REQUEST

## 345/395 SERIES CARD EDGE CONNECTOR CONTACT CODE 555,556,558,559,560 DIMENSIONS

YOUR CONNECTION TO QUALITY & SERVICE

**EDAC INC** TORONTO, ONTARIO CANADA

THESE DRAWINGS AND SPECIFICATIONS ARE THE PROPERTY OF EDAC INC.,AND SHALL NOT BE REPRODUCED, OR COPIED OR USED AS THE BASIS FOR THE MANUFACTURE OR SALE OF APPARATUS WITHOUT WRITTEN PERMISSION.