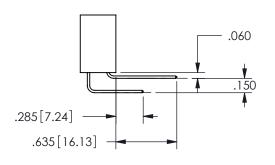

THIS IS A C.A.D. GENERATED DRAWING DO NOT MAKE MANUAL REVISIONS TO MASTER.

ISSUE NUMBER

ORIGINAL

1

<u>Contact Dimensions:</u>
542-Wire Wrap .025 Sq.(0.64 Sq.) - Tail LG=.645(16.38)
.100 (2.54) Contact Spacing x .200 (5.08) Row Spacing

345/395 SERIES CARD EDGE CONNECTOR PART NUMBER: 345-009-542-108

EDAC INC TORONTO, ONTARIO CANADA

YOUR CONNECTION TO QUALITY & SERVICE

THESE DRAWINGS AND SPECIFICATIONS ARE THE PROPERTY OF EDAC INC., AND SHALL NOT BE REPRODUCED, OR COPIED OR USED AS THE BASIS FOR THE MANUFACTURE OR SALE OF APPARATUS WITHOUT WRITTEN PERMISSION.