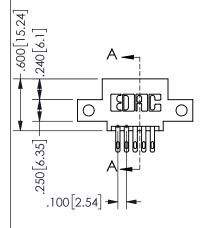

THIS IS A C.A.D. GENERATED DRAWING DO NOT MAKE MANUAL REVISIONS TO MASTER.

ISSUE NUMBER

ORIGINAL

1

<u>Contact Dimensions:</u>
500-Wire Hole .050x.025(1.27x0.64) - Tail LG=.260(6.60)
.100 (2.54) Contact Spacing x .200 (5.08) Row Spacing

.160 4.06 .330[8.38] POINT OF CARD SLOT CONTACT .370 9.4 .200 [5.08] -