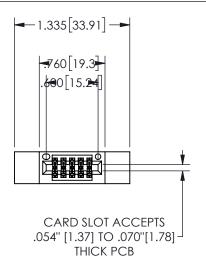

## SECTION A-A

345/395 SERIES CARD EDGE CONNECTOR PART NUMBER: 345-010-500-512

**EDAC INC** TORONTO, ONTARIO CANADA

THESE DRAWINGS AND SPECIFICATIONS ARE THE PROPERTY OF EDAC INC.,AND SHALL NOT BE REPRODUCED,OR COPIED OR USED AS THE BASIS FOR THE MANUFACTURE OR SALE OF APPARATUS WITHOUT WRITTEN PERMISSION.

| ACAD REFERENCE NO.  | 345-ENG-MASTER   |
|---------------------|------------------|
| DRAWN: R.STA.MONICA | DATE:MAY.16/2017 |
| CHECKED:            | DATE:            |
| SCALE: NTS          | SHEET 1 OF 2     |
| DRAWING NUMBER      | ISSUE            |
| 345-ENG-MASTER      | 1                |
|                     |                  |