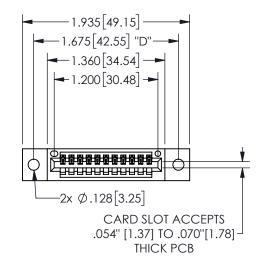

## **SECTION A-A**

345/395 SERIES CARD EDGE CONNECTOR PART NUMBER: 345-011-500-102

**EDAC INC** TORONTO, ONTARIO CANADA

THESE DRAWINGS AND SPECIFICATIONS ARE THE PROPERTY OF EDAC INC.,AND SHALL NOT BE REPRODUCED, OR COPIED OR USED AS THE BASIS FOR THE MANUFACTURE OR SALE OF APPARATUS WITHOUT WRITTEN PERMISSION.

| ACAD REFERENCE NO.  | 345-ENG-MASTER   |
|---------------------|------------------|
| DRAWN: R.STA.MONICA | DATE:MAY.16/2017 |
| CHECKED:            | DATE:            |
| SCALE: NTS          | SHEET 1 OF 2     |
| DRAWING NUMBER      | ISSUE            |
| 345-ENG-MASTER      | 1                |
|                     |                  |