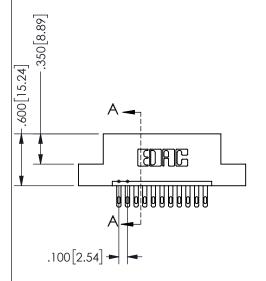

## **SECTION A-A**

345/395 SERIES CARD EDGE CONNECTOR PART NUMBER: 345-011-500-102

**EDAC INC** TORONTO, ONTARIO CANADA

THESE DRAWINGS AND SPECIFICATIONS ARE THE PROPERTY OF EDAC INC.,AND SHALL NOT BE REPRODUCED, OR COPIED OR USED AS THE BASIS FOR THE MANUFACTURE OR SALE OF APPARATUS WITHOUT WRITTEN PERMISSION.

| ACAD REFERENCE NO.  | 345-ENG-MASTER   |
|---------------------|------------------|
| DRAWN: R.STA.MONICA | DATE:MAY.16/2017 |
| CHECKED:            | DATE:            |
| SCALE: NTS          | SHEET 1 OF 2     |
| DRAWING NUMBER      | ISSUE            |
| 345-ENG-MASTER      | 1                |
|                     |                  |