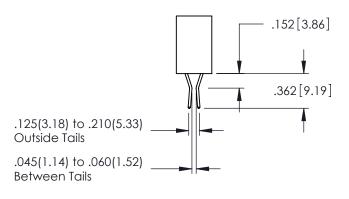

Contact Dimensions: 500-Wire Hole .050x.025(1.27x0.64) - Tail LG=.260(6.60) .100 (2.54) Contact Spacing x .200 (5.08) Row Spacing

1

INSULATOR MATERIAL: THERMOPLASTIC PBT BLACK, UL 94V-0

CONTACT MATERIAL; COPPER TIN ALLOY CONTACT PLATING: GOLD ON THE MATING AREA, TIN PLATING ON THE CONTACT TAILS, NICKEL UNDERPLATE