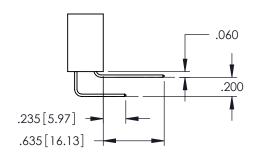

**SECTION A-A** 

..330[8.38] CARD SLOT .160[4.06] POINT OF CONTACT

**Contact Code 558** 

Contact Code 559

Contact Code 560

INSULATOR MATERIAL: THERMOPLASTIC POLYESTER, UL 94V-0

DAP MATERIAL AVAILABLE UPON REQUEST