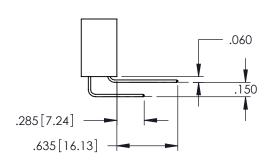

**SECTION A-A** 

..330[8.38] CARD SLOT .160[4.06] POINT OF CONTACT

**Contact Code 558** 

Contact Code 559

Contact Code 560

INSULATOR MATERIAL: THERMOPLASTIC POLYESTER, UL 94V-0

DAP MATERIAL AVAILABLE UPON REQUEST