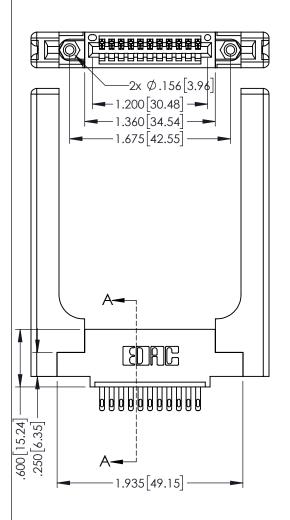

**SECTION A-A** 

..330[8.38] CARD SLOT .160[4.06] POINT OF CONTACT

**Contact Code 558** 

Contact Code 559

Contact Code 560

INSULATOR MATERIAL: THERMOPLASTIC POLYESTER, UL 94V-0

DAP MATERIAL AVAILABLE UPON REQUEST