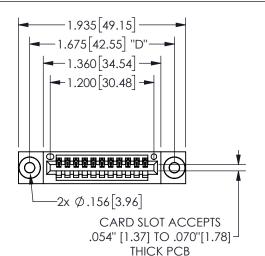

THIS IS A C.A.D. GENERATED DRAWING DO NOT MAKE MANUAL REVISIONS TO MASTER.

.330[8.38]

CARD SLOT

.370 9.4

ISSUE NUMBER

.160 4.06

POINT OF

CONTACT

SECTION A-A

ORIGINAL

1

ARE THE PROPERTY OF EDAC INC.,AND SHALL NOT BE REPRODUCED, OR COPIED OR USED AS THE BASIS FOR THE MANUFACTURE OR SALE OF APPARATUS WITHOUT WRITTEN PERMISSION.

THESE DRAWINGS AND SPECIFICATIONS

|                     | O.            |                  | 1 / 1 / 1 |
|---------------------|---------------|------------------|-----------|
| ACAD REFERENCE NO.  |               | 345-ENG-MASTER   |           |
| DRAWN: R.STA.MONICA |               | DATE:MAY.16/2017 |           |
| CHECKED:            |               | DATE:            |           |
| SCALE:              | NTS           | SHEET            | OF 2      |
| DRAWING             | NUMBER        |                  | ISSUE     |
| 3                   | 45-ENG-MASTER |                  | 1         |