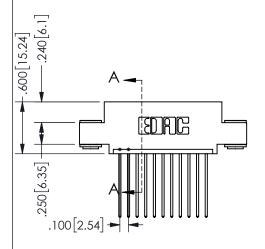

SECTION A-A

ORIGINAL

1

## Contact Dimensions: 541-Wire Wrap .025 Sq.(0.64 Sq.) - Tail LG=.750(19.05) .100 (2.54) Contact Spacing x .200 (5.08) Row Spacing

345/395 SERIES CARD EDGE CONNECTOR PART NUMBER: 345-011-541-403

**EDAC INC** TORONTO, ONTARIO CANADA