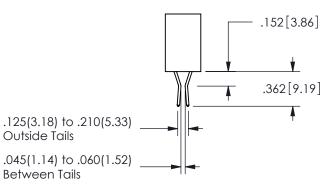

## Contact Dimensions: 541-Wire Wrap .025 Sq.(0.64 Sq.) - Tail LG=.750(19.05) .100 (2.54) Contact Spacing x .200 (5.08) Row Spacing

345/395 SERIES CARD EDGE CONNECTOR PART NUMBER: 345-011-541-403

**EDAC INC** TORONTO, ONTARIO CANADA