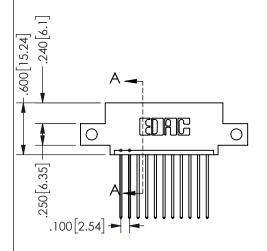

## Contact Dimensions: 541-Wire Wrap .025 Sq.(0.64 Sq.) - Tail LG=.750(19.05) .100 (2.54) Contact Spacing x .200 (5.08) Row Spacing

345/395 SERIES CARD EDGE CONNECTOR PART NUMBER: 345-011-541-412

YOUR CONNECTION TO QUALITY & SERVICE

.160 4.06 .330[8.38] POINT OF CARD SLOT CONTACT .370 9.4

SECTION A-A

ORIGINAL 1

ISSUE NUMBER

**Contact Code 558** 

Contact Code 559

**Contact Code 560** 

INSULATOR MATERIAL: THERMOPLASTIC POLYESTER, UL 94V-0

DAP MATERIAL AVAILABLE UPON REQUEST

CONTACT MATERIAL; COPPER ALLOY

CONTACT PLATING: GOLD ON THE MATING AREA, TIN PLATING ON THE CONTACT TAILS, NICKEL UNDERPLATE