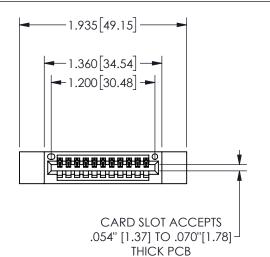

## Contact Dimensions: 541-Wire Wrap .025 Sq.(0.64 Sq.) - Tail LG=.750(19.05) .100 (2.54) Contact Spacing x .200 (5.08) Row Spacing

345/395 SERIES CARD EDGE CONNECTOR PART NUMBER: 345-011-541-412

YOUR CONNECTION TO QUALITY & SERVICE