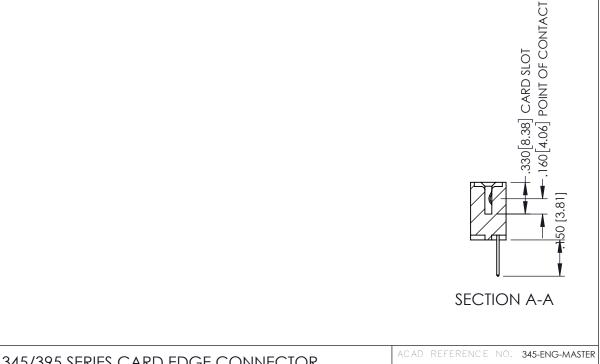

## 345/395 SERIES CARD EDGE CONNECTOR CONTACT CODE 555,556,558,559,560 DIMENSIONS

YOUR CONNECTION TO QUALITY & SERVICE

|   | ACAD REFERENCE NO. 345-ENG-MASTER |                  |  |  |  |  |  |
|---|-----------------------------------|------------------|--|--|--|--|--|
|   | DRAWN: R.STA.MONICA               | DATE:MAY.16/2017 |  |  |  |  |  |
| • | CHECKED:                          | DATE:            |  |  |  |  |  |
|   | SCALE: 1:1                        | SHEET 2 OF 2     |  |  |  |  |  |
| D | DRAWING NUMBER                    | ISSUE            |  |  |  |  |  |

345-ENG-MASTER