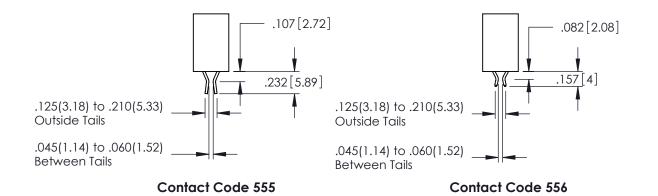

**Contact Code 558** 

Contact Code 559

**Contact Code 560** 

INSULATOR MATERIAL: THERMOPLASTIC POLYESTER, UL 94V-0

DAP MATERIAL AVAILABLE UPON REQUEST

CONTACT MATERIAL; COPPER ALLOY CONTACT PLATING: GOLD ON THE MATING AREA, TIN PLATING ON THE CONTACT TAILS, NICKEL UNDERPLATE