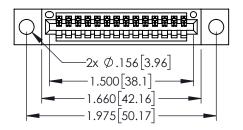

<u>Contact Dimensions:</u>
523-P.C. Tail .025 Sq.(0.64 Sq.) - Tail LG=.390(9.91)
.100 (2.54) Contact Spacing x .200 (5.08) Row Spacing

- INSULATOR MATERIAL: THERMOPLASTIC PBT BLACK, UL 94V-0
- CONTACT MATERIAL; COPPER TIN ALLOY CONTACT PLATING: GOLD ON THE MATING AREA, TIN PLATING ON THE CONTACT TAILS, NICKEL UNDERPLATE