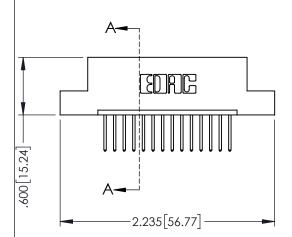

| PART NUMBER: 345-014-523-104         |                                                                   |          | r.sta.monica | DATE: <b>MA</b> | Y.16/2017 |
|--------------------------------------|-------------------------------------------------------------------|----------|--------------|-----------------|-----------|
| 1 AKT NOWDER. 343-014-325-104        |                                                                   | CHECKED: |              | DATE:           |           |
| EDAC INC                             | THESE DRAWINGS AND SPECIFICATIONS ARE THE PROPERTY OF EDAC INCAND | SCALE:   | 1:1          | SHEET 1         | 1 OF 2    |
| TORONTO, ONTARIO                     | SHALL NOT BE REPRODUCED,OR COPIED OR USED AS THE BASIS FOR THE    | DRAWING  | NUMBER       |                 | ISSUE     |
| YOUR CONNECTION TO QUALITY & SERVICE | MANUFACTURE OR SALE OF APPARATUS                                  | 34       | 5-eng-master |                 | 1         |