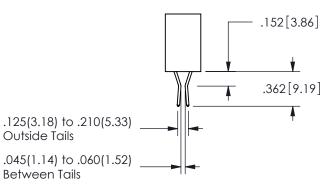

## <u>Contact Dimensions:</u> 558-90 Degree Bend (Code 541 Contacts) See Sheet 2 for Contact Code 555, 556, 558, 559, 560 **Dimensions**

.160 4.06 .330[8.38] POINT OF CARD SLOT CONTACT .370 9.4 .200 [5.08]

## 345/395 SERIES CARD EDGE CONNECTOR CONTACT CODE 555,556,558,559,560 DIMENSIONS

YOUR CONNECTION TO QUALITY & SERVICE

**EDAC INC** TORONTO, ONTARIO CANADA

THESE DRAWINGS AND SPECIFICATIONS ARE THE PROPERTY OF EDAC INC.,AND SHALL NOT BE REPRODUCED, OR COPIED OR USED AS THE BASIS FOR THE MANUFACTURE OR SALE OF APPARATUS WITHOUT WRITTEN PERMISSION.