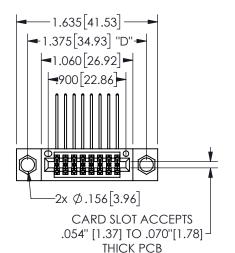

## 345/395 SERIES CARD EDGE CONNECTOR PART NUMBER: 345-016-558-804

YOUR CONNECTION TO QUALITY & SERVICE

**EDAC INC** TORONTO, ONTARIO CANADA

THESE DRAWINGS AND SPECIFICATIONS ARE THE PROPERTY OF EDAC INC.,AND SHALL NOT BE REPRODUCED, OR COPIED OR USED AS THE BASIS FOR THE MANUFACTURE OR SALE OF APPARATUS WITHOUT WRITTEN PERMISSION.