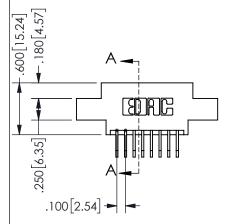

| SECTION A-A         |         |           |  |
|---------------------|---------|-----------|--|
| ACAD REFERENCE NO.  | 345-ENC | 9-MASTER  |  |
| DRAWN: R.STA.MONICA | DATEMA  | Y.16/2017 |  |
| CHECKED:            | DATE:   |           |  |
| SCALE: NTS          | SHEET 1 | OF 2      |  |
| DRAWING NUMBER      |         | ISSUE     |  |
| 345-ENG-MASTER      |         | 1         |  |
|                     |         |           |  |

SECTION A A

ISSUE NUMBER ORIGINAL

1

**Contact Code 558** 

Contact Code 559

**Contact Code 560** 

INSULATOR MATERIAL: THERMOPLASTIC POLYESTER, UL 94V-0 DAP MATERIAL AVAILABLE UPON REQUEST

CONTACT MATERIAL; COPPER ALLOY CONTACT PLATING: GOLD ON THE MATING AREA, TIN PLATING ON THE CONTACT TAILS, NICKEL UNDERPLATE