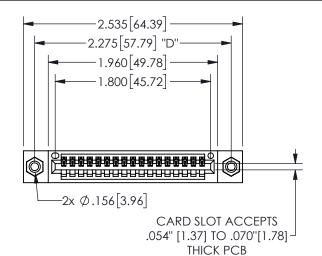

## 345/395 SERIES CARD EDGE CONNECTOR PART NUMBER: 345-017-523-408

EDAC INC TORONTO, ONTARIO CANADA

YOUR CONNECTION TO QUALITY & SERVICE

THESE DRAWINGS AND SPECIFICATIONS ARE THE PROPERTY OF EDAC INC.,AND SHALL NOT BE REPRODUCED,OR COPIED OR USED AS THE BASIS FOR THE MANUFACTURE OR SALE OF APPARATUS WITHOUT WRITTEN PERMISSION.