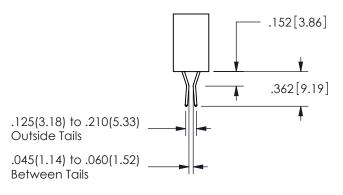

SECTION A A

ISSUE NUMBER ORIGINAL

1

**Contact Code 558** 

Contact Code 559

**Contact Code 560** 

INSULATOR MATERIAL: THERMOPLASTIC POLYESTER, UL 94V-0

DAP MATERIAL AVAILABLE UPON REQUEST

## 345/395 SERIES CARD EDGE CONNECTOR CONTACT CODE 555,556,558,559,560 DIMENSIONS

YOUR CONNECTION TO QUALITY & SERVICE

**EDAC INC** TORONTO, ONTARIO CANADA

THESE DRAWINGS AND SPECIFICATIONS ARE THE PROPERTY OF EDAC INC.,AND SHALL NOT BE REPRODUCED, OR COPIED OR USED AS THE BASIS FOR THE MANUFACTURE OR SALE OF APPARATUS WITHOUT WRITTEN PERMISSION.