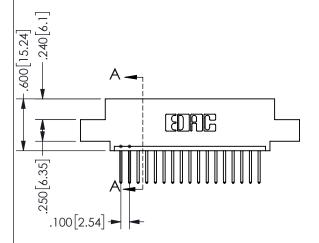

SECTION A A

ISSUE NUMBER ORIGINAL

1

**Contact Code 558** 

Contact Code 559

**Contact Code 560** 

INSULATOR MATERIAL: THERMOPLASTIC POLYESTER, UL 94V-0

DAP MATERIAL AVAILABLE UPON REQUEST

CONTACT MATERIAL; COPPER ALLOY

CONTACT PLATING: GOLD ON THE MATING AREA, TIN PLATING ON THE CONTACT TAILS, NICKEL UNDERPLATE

## 345/395 SERIES CARD EDGE CONNECTOR CONTACT CODE 555,556,558,559,560 DIMENSIONS

YOUR CONNECTION TO QUALITY & SERVICE

**EDAC INC** TORONTO, ONTARIO CANADA

THESE DRAWINGS AND SPECIFICATIONS ARE THE PROPERTY OF EDAC INC.,AND SHALL NOT BE REPRODUCED, OR COPIED OR USED AS THE BASIS FOR THE MANUFACTURE OR SALE OF APPARATUS WITHOUT WRITTEN PERMISSION.