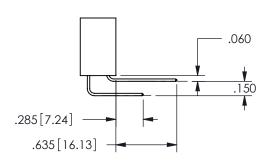

THIS IS A C.A.D. GENERATED DRAWING DO NOT MAKE MANUAL REVISIONS TO MASTER.

ISSUE NUMBER

ORIGINAL

1

Contact Dimensions: 523-P.C. Tail .025 Sq.(0.64 Sq.) - Tail LG=.390(9.91) .100 (2.54) Contact Spacing x .200 (5.08) Row Spacing .330[8.38] .160[4.06] POINT OF CONTACT

## 345/395 SERIES CARD EDGE CONNECTOR PART NUMBER: 345-017-523-408

EDAC INC TORONTO, ONTARIO CANADA

YOUR CONNECTION TO QUALITY & SERVICE

THESE DRAWINGS AND SPECIFICATIONS ARE THE PROPERTY OF EDAC INC.,AND SHALL NOT BE REPRODUCED,OR COPIED OR USED AS THE BASIS FOR THE MANUFACTURE OR SALE OF APPARATUS WITHOUT WRITTEN PERMISSION.