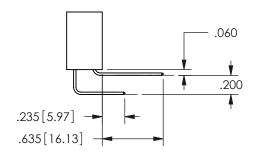

THIS IS A C.A.D. GENERATED DRAWING DO NOT MAKE MANUAL REVISIONS TO MASTER.

ISSUE NUMBER

ORIGINAL

1

Contact Dimensions: 523-P.C. Tail .025 Sq.(0.64 Sq.) - Tail LG=.390(9.91) .100 (2.54) Contact Spacing x .200 (5.08) Row Spacing .330[8.38] .160[4.06] POINT OF CONTACT