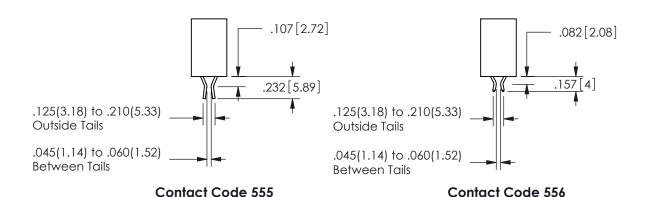

## <u>Contact Dimensions:</u> 556-Extender Board Bend (Code 520 Contacts) See Sheet 2 for Contact Code 555, 556, 558, 559, 560 **Dimensions**

345/395 SERIES CARD EDGE CONNECTOR PART NUMBER: 345-018-556-212

## 345/395 SERIES CARD EDGE CONNECTOR CONTACT CODE 555,556,558,559,560 DIMENSIONS

YOUR CONNECTION TO QUALITY & SERVICE

**EDAC INC** TORONTO, ONTARIO CANADA

THESE DRAWINGS AND SPECIFICATIONS ARE THE PROPERTY OF EDAC INC.,AND SHALL NOT BE REPRODUCED, OR COPIED OR USED AS THE BASIS FOR THE MANUFACTURE OR SALE OF APPARATUS WITHOUT WRITTEN PERMISSION.