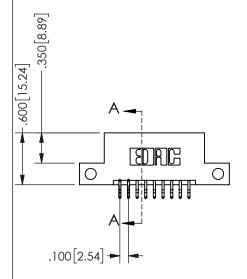

## <u>Contact Dimensions:</u> 556-Extender Board Bend (Code 520 Contacts) See Sheet 2 for Contact Code 555, 556, 558, 559, 560 **Dimensions**

345/395 SERIES CARD EDGE CONNECTOR PART NUMBER: 345-018-556-212

## SECTION A-A

ISSUE NUMBER ORIGINAL

1

**Contact Code 558** 

Contact Code 559

**Contact Code 560** 

INSULATOR MATERIAL: THERMOPLASTIC POLYESTER, UL 94V-0 DAP MATERIAL AVAILABLE UPON REQUEST

CONTACT MATERIAL; COPPER ALLOY CONTACT PLATING: GOLD ON THE MATING AREA, TIN PLATING ON THE CONTACT TAILS, NICKEL UNDERPLATE