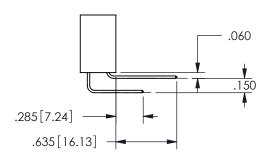

## <u>Contact Dimensions:</u> 556-Extender Board Bend (Code 520 Contacts) See Sheet 2 for Contact Code 555, 556, 558, 559, 560 **Dimensions**

345/395 SERIES CARD EDGE CONNECTOR PART NUMBER: 345-018-556-212

## 345/395 SERIES CARD EDGE CONNECTOR CONTACT CODE 555,556,558,559,560 DIMENSIONS

YOUR CONNECTION TO QUALITY & SERVICE

**EDAC INC** TORONTO, ONTARIO CANADA

THESE DRAWINGS AND SPECIFICATIONS ARE THE PROPERTY OF EDAC INC.,AND SHALL NOT BE REPRODUCED, OR COPIED OR USED AS THE BASIS FOR THE MANUFACTURE OR SALE OF APPARATUS WITHOUT WRITTEN PERMISSION.