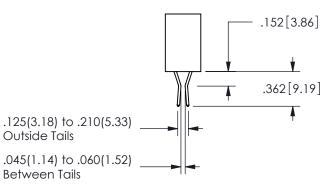

## <u>Contact Dimensions:</u> 556-Extender Board Bend (Code 520 Contacts) See Sheet 2 for Contact Code 555, 556, 558, 559, 560 **Dimensions**

345/395 SERIES CARD EDGE CONNECTOR PART NUMBER: 345-018-556-212

.160 4.06 .330[8.38] POINT OF CARD SLOT CONTACT