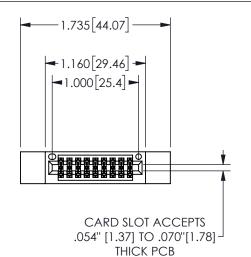

## <u>Contact Dimensions:</u> 556-Extender Board Bend (Code 520 Contacts) See Sheet 2 for Contact Code 555, 556, 558, 559, 560 **Dimensions**

345/395 SERIES CARD EDGE CONNECTOR PART NUMBER: 345-018-556-212

.160 4.06 .330[8.38] POINT OF CARD SLOT CONTACT