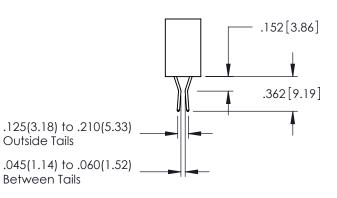

<u>Contact Dimensions:</u>
523-P.C. Tail .025 Sq.(0.64 Sq.) - Tail LG=.390(9.91)
.100 (2.54) Contact Spacing x .200 (5.08) Row Spacing

1

- INSULATOR MATERIAL: THERMOPLASTIC PBT BLACK, UL 94V-0
- CONTACT MATERIAL; COPPER TIN ALLOY CONTACT PLATING: GOLD ON THE MATING AREA, TIN PLATING ON THE CONTACT TAILS, NICKEL UNDERPLATE