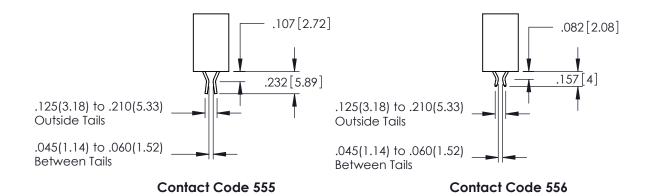

<u>Contact Dimensions:</u>
523-P.C. Tail .025 Sq.(0.64 Sq.) - Tail LG=.390(9.91)
.100 (2.54) Contact Spacing x .200 (5.08) Row Spacing

1

- INSULATOR MATERIAL: THERMOPLASTIC PBT BLACK, UL 94V-0
- CONTACT MATERIAL; COPPER TIN ALLOY CONTACT PLATING: GOLD ON THE MATING AREA, TIN PLATING ON THE CONTACT TAILS, NICKEL UNDERPLATE

**Contact Code 558** 

Contact Code 559

Contact Code 560

INSULATOR MATERIAL: THERMOPLASTIC POLYESTER, UL 94V-0

DAP MATERIAL AVAILABLE UPON REQUEST

CONTACT MATERIAL; COPPER ALLOY CONTACT PLATING: GOLD ON THE MATING AREA, TIN PLATING ON THE CONTACT TAILS, NICKEL UNDERPLATE