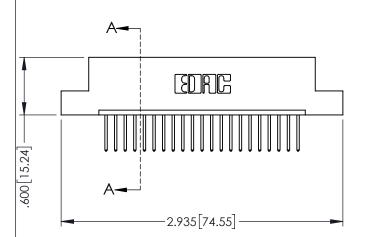

<u>Contact Dimensions:</u>
523-P.C. Tail .025 Sq.(0.64 Sq.) - Tail LG=.390(9.91)
.100 (2.54) Contact Spacing x .200 (5.08) Row Spacing

1

- INSULATOR MATERIAL: THERMOPLASTIC PBT BLACK, UL 94V-0
- CONTACT MATERIAL; COPPER TIN ALLOY CONTACT PLATING: GOLD ON THE MATING AREA, TIN PLATING ON THE CONTACT TAILS, NICKEL UNDERPLATE