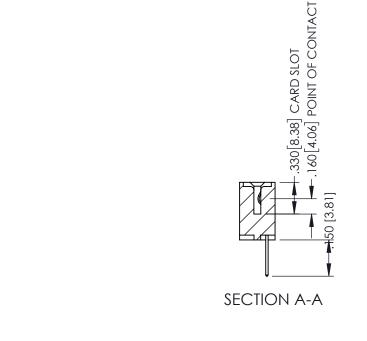

<u>Contact Dimensions:</u>
523-P.C. Tail .025 Sq.(0.64 Sq.) - Tail LG=.390(9.91)
.100 (2.54) Contact Spacing x .200 (5.08) Row Spacing

1

- INSULATOR MATERIAL: THERMOPLASTIC PBT BLACK, UL 94V-0
- CONTACT MATERIAL; COPPER TIN ALLOY CONTACT PLATING: GOLD ON THE MATING AREA, TIN PLATING ON THE CONTACT TAILS, NICKEL UNDERPLATE