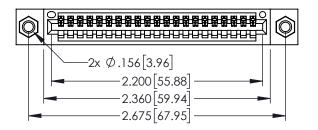

<u>Contact Dimensions:</u>
523-P.C. Tail .025 Sq.(0.64 Sq.) - Tail LG=.390(9.91)
.100 (2.54) Contact Spacing x .200 (5.08) Row Spacing

1

- INSULATOR MATERIAL: THERMOPLASTIC PBT BLACK, UL 94V-0
- CONTACT MATERIAL; COPPER TIN ALLOY CONTACT PLATING: GOLD ON THE MATING AREA, TIN PLATING ON THE CONTACT TAILS, NICKEL UNDERPLATE