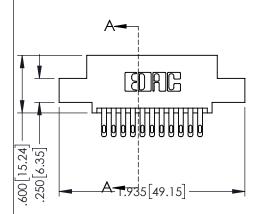

TER

BOUL NUMBER

ORIGINAL

.330[8.38] CARD SLOT .160[4.06] POINT OF CONTACT 1

• INSULATOR MATERIAL: THERMOPLASTIC PBT BLACK, UL 94V-0

CONTACT MATERIAL; COPPER TIN ALLOY
 CONTACT PLATING: GOLD ON THE MATING AREA, TIN PLATING ON THE CONTACT TAILS, NICKEL UNDERPLATE