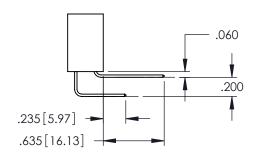

**SECTION A-A** 

**Contact Code 558** 

Contact Code 559

Contact Code 560

INSULATOR MATERIAL: THERMOPLASTIC POLYESTER, UL 94V-0

DAP MATERIAL AVAILABLE UPON REQUEST

CONTACT MATERIAL; COPPER ALLOY CONTACT PLATING: GOLD ON THE MATING AREA, TIN PLATING ON THE CONTACT TAILS, NICKEL UNDERPLATE