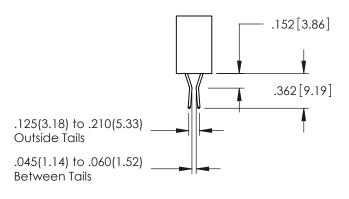

**SECTION A-A** 

**Contact Code 558** 

Contact Code 559

Contact Code 560

INSULATOR MATERIAL: THERMOPLASTIC POLYESTER, UL 94V-0

DAP MATERIAL AVAILABLE UPON REQUEST

CONTACT MATERIAL; COPPER ALLOY CONTACT PLATING: GOLD ON THE MATING AREA, TIN PLATING ON THE CONTACT TAILS, NICKEL UNDERPLATE

## 345/395 SERIES CARD EDGE CONNECTOR CONTACT CODE 555,556,558,559,560 DIMENSIONS

YOUR CONNECTION TO QUALITY & SERVICE

|   | ACAD REFERENCE NO   | . 345-ENG-MASTER         |  |  |  |
|---|---------------------|--------------------------|--|--|--|
|   | DRAWN: R.STA.MONICA | DATE: <b>MAY.16/2017</b> |  |  |  |
| • | CHECKED:            | DATE:                    |  |  |  |
|   | SCALE: 1:1          | SHEET 2 OF 2             |  |  |  |
| D | DRAWING NUMBER      | ISSUE                    |  |  |  |