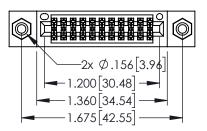

Contact Dimensions: 500-Wire Hole .050x.025(1.27x0.64) - Tail LG=.260(6.60) .100 (2.54) Contact Spacing x .200 (5.08) Row Spacing

THIS IS A C.A.D. GENERATED DRAWING DO NOT MAKE MANUAL REVISIONS TO MAST

TER

BOUL NUMBER

ORIGINAL

.330[8.38] CARD SLOT .160[4.06] POINT OF CONTACT 1

• INSULATOR MATERIAL: THERMOPLASTIC PBT BLACK, UL 94V-0

CONTACT MATERIAL; COPPER TIN ALLOY
 CONTACT PLATING: GOLD ON THE MATING AREA, TIN PLATING ON THE CONTACT TAILS, NICKEL UNDERPLATE