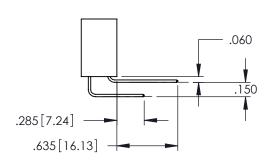

**SECTION A-A** 

**Contact Code 558** 

Contact Code 559

Contact Code 560

INSULATOR MATERIAL: THERMOPLASTIC POLYESTER, UL 94V-0

DAP MATERIAL AVAILABLE UPON REQUEST

CONTACT MATERIAL; COPPER ALLOY CONTACT PLATING: GOLD ON THE MATING AREA, TIN PLATING ON THE CONTACT TAILS, NICKEL UNDERPLATE