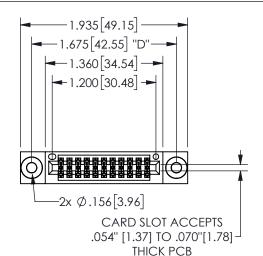

345/395 SERIES CARD EDGE CONNECTOR PART NUMBER: 345-022-544-203

YOUR CONNECTION TO QUALITY & SERVICE

**EDAC INC** TORONTO, ONTARIO CANADA

THESE DRAWINGS AND SPECIFICATIONS ARE THE PROPERTY OF EDAC INC., AND SHALL NOT BE REPRODUCED,OR COPIED OR USED AS THE BASIS FOR THE MANUFACTURE OR SALE OF APPARATUS WITHOUT WRITTEN PERMISSION.

|  | 3LC11OTV7           |                  |  |
|--|---------------------|------------------|--|
|  | ACAD REFERENCE NO.  | 345-ENG-MASTER   |  |
|  | DRAWN: R.STA.MONICA | DATE:MAY.16/2017 |  |
|  | CHECKED:            | DATE:            |  |
|  | SCALE: NTS          | SHEET 1 OF 2     |  |
|  | DRAWING NUMBER      | ISSUE            |  |
|  | 345-ENG-MASTER      | 1                |  |