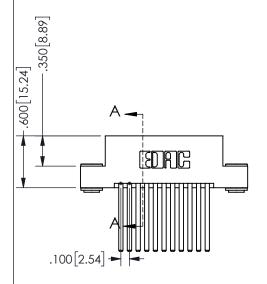

345/395 SERIES CARD EDGE CONNECTOR PART NUMBER: 345-022-544-203

YOUR CONNECTION TO QUALITY & SERVICE

**EDAC INC** TORONTO, ONTARIO CANADA

THESE DRAWINGS AND SPECIFICATIONS ARE THE PROPERTY OF EDAC INC., AND SHALL NOT BE REPRODUCED,OR COPIED OR USED AS THE BASIS FOR THE MANUFACTURE OR SALE OF APPARATUS WITHOUT WRITTEN PERMISSION.

|  | 3LC11OTV7           |                  |  |
|--|---------------------|------------------|--|
|  | ACAD REFERENCE NO.  | 345-ENG-MASTER   |  |
|  | DRAWN: R.STA.MONICA | DATE:MAY.16/2017 |  |
|  | CHECKED:            | DATE:            |  |
|  | SCALE: NTS          | SHEET 1 OF 2     |  |
|  | DRAWING NUMBER      | ISSUE            |  |
|  | 345-ENG-MASTER      | 1                |  |