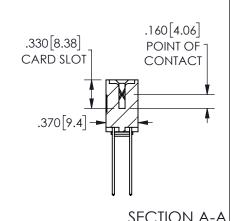

## 345/395 SERIES CARD EDGE CONNECTOR CONTACT CODE 555,556,558,559,560 DIMENSIONS

YOUR CONNECTION TO QUALITY & SERVICE

**EDAC INC** TORONTO, ONTARIO CANADA

THESE DRAWINGS AND SPECIFICATIONS ARE THE PROPERTY OF EDAC INC.,AND SHALL NOT BE REPRODUCED, OR COPIED OR USED AS THE BASIS FOR THE MANUFACTURE OR SALE OF APPARATUS WITHOUT WRITTEN PERMISSION.

| ACAD REFERENCE NO.  | 345-ENG-MASTER   |
|---------------------|------------------|
| DRAWN: R.STA.MONICA | DATE:MAY.16/2017 |
| CHECKED:            | DATE:            |
| SCALE: 1:1          | SHEET 2 OF 2     |
| DRAWING NUMBER      | ISSUE            |
| 345-ENG-MASTER      | 1                |