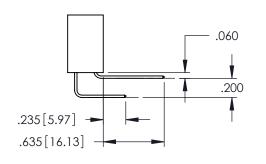

Contact Dimensions: 500-Wire Hole .050x.025(1.27x0.64) - Tail LG=.260(6.60) .100 (2.54) Contact Spacing x .200 (5.08) Row Spacing

ACAD REFERENCE NO. 345-ENG-MASTER

1

- INSULATOR MATERIAL: THERMOPLASTIC PBT BLACK, UL 94V-0
- CONTACT MATERIAL; COPPER TIN ALLOY CONTACT PLATING: GOLD ON THE MATING AREA, TIN PLATING ON THE CONTACT TAILS, NICKEL UNDERPLATE