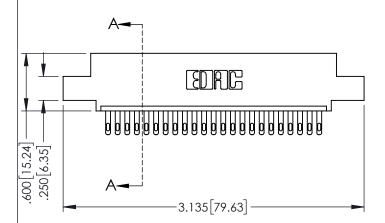

345/395 SERIES CARD EDGE CONNECTOR CONTACT CODE 555,556,558,559,560 DIMENSIONS

YOUR CONNECTION TO QUALITY & SERVICE

ACAD REFERENCE NO. 345-ENG-MASTER DATE:MAY.16/2017 DRAWN: R.STA.MONICA 1:1 SHEET 2 OF 2