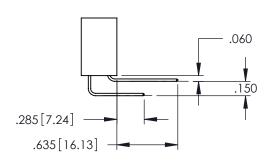

SAFISOE CEDIES CARD EDGE CONNECTOR

**Contact Code 558** 

Contact Code 559

**Contact Code 560** 

INSULATOR MATERIAL: THERMOPLASTIC POLYESTER, UL 94V-0

DAP MATERIAL AVAILABLE UPON REQUEST

CONTACT MATERIAL; COPPER ALLOY CONTACT PLATING: GOLD ON THE MATING AREA, TIN PLATING ON THE CONTACT TAILS, NICKEL UNDERPLATE