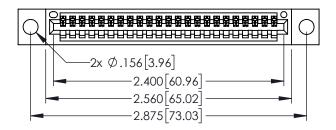

345/395 SERIES CARD EDGE CONNECTOR CONTACT CODE 555,556,558,559,560 DIMENSIONS

YOUR CONNECTION TO QUALITY & SERVICE

ACAD REFERENCE NO. 345-ENG-MASTER DATE:MAY.16/2017 DRAWN: R.STA.MONICA 1:1 SHEET 2 OF 2