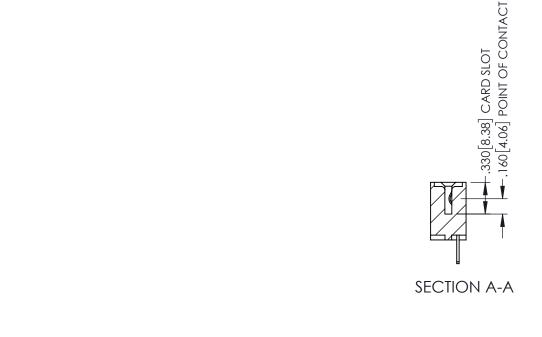

345/395 SERIES CARD EDGE CONNECTOR CONTACT CODE 555,556,558,559,560 DIMENSIONS

YOUR CONNECTION TO QUALITY & SERVICE

ACAD REFERENCE NO. 345-ENG-MASTER DATE:MAY.16/2017 DRAWN: R.STA.MONICA 1:1 SHEET 2 OF 2