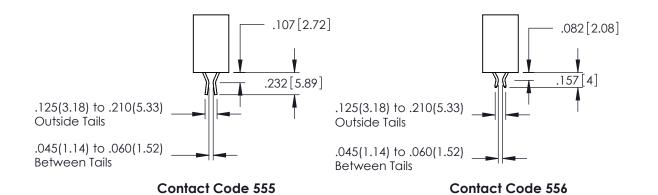

SAFISOE CEDIES CARD EDGE CONNECTOR

**Contact Code 558** 

Contact Code 559

**Contact Code 560** 

INSULATOR MATERIAL: THERMOPLASTIC POLYESTER, UL 94V-0

DAP MATERIAL AVAILABLE UPON REQUEST

CONTACT MATERIAL; COPPER ALLOY CONTACT PLATING: GOLD ON THE MATING AREA, TIN PLATING ON THE CONTACT TAILS, NICKEL UNDERPLATE

345/395 SERIES CARD EDGE CONNECTOR CONTACT CODE 555,556,558,559,560 DIMENSIONS

YOUR CONNECTION TO QUALITY & SERVICE

ACAD REFERENCE NO. 345-ENG-MASTER DATE:MAY.16/2017 DRAWN: R.STA.MONICA 1:1 SHEET 2 OF 2