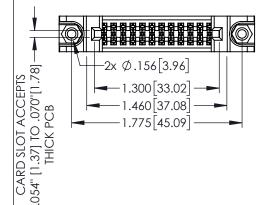

<u>Contact Dimensions:</u>
525-P.C. Tail .018 Sq.(0.46 Sq.) - Tail LG=.150(3.81)
.100 (2.54) Contact Spacing x .200 (5.08) Row Spacing

.160[4.06] POINT OF CONTACT CARD SLOT

330 8.38

**SECTION A-A** 

1

INSULATOR MATERIAL: THERMOPLASTIC PBT BLACK, UL 94V-0

| ACAD REFERENCE NO. 345-ENG-MASTER |                  |          |  |
|-----------------------------------|------------------|----------|--|
| DRAWN: R.STA.MONICA               | DATE: <b>MAY</b> | .16/2017 |  |
| CHECKED:                          | DATE:            |          |  |
| SCALE: 1:1                        | SHEET 1          | OF 2     |  |
| DRAWING NUMBER                    |                  | ISSUE    |  |
| 345-FNG-MASTER                    |                  | 1        |  |