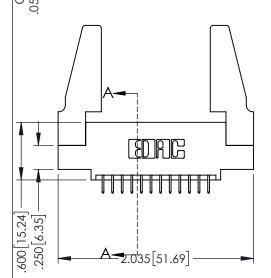

CONTACT MATERIAL; COPPER TIN ALLOY CONTACT PLATING: GOLD ON THE MATING AREA, TIN PLATING ON THE CONTACT TAILS, NICKEL UNDERPLATE

| 345/395 SERIES CARD EDGE CONNECTOR |
|------------------------------------|
| PART NUMBER: 345-024-525-588       |

| ACAD REFERENCE NO. 345-ENG-MASTER |                  |          |  |
|-----------------------------------|------------------|----------|--|
| DRAWN: R.STA.MONICA               | DATE: <b>MAY</b> | .16/2017 |  |
| CHECKED:                          | DATE:            |          |  |
| SCALE: 1:1                        | SHEET 1          | OF 2     |  |
| DRAWING NUMBER                    |                  | ISSUE    |  |
| 345-FNG-MASTER                    |                  | 1        |  |