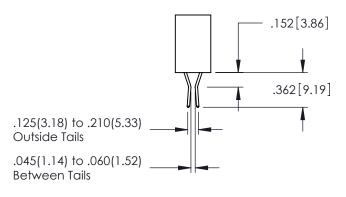

.107 [2.72] .082 [2.08] .157 [4] .232 [5.89] .125(3.18) to .210(5.33) .125(3.18) to .210(5.33) Outside Tails Outside Tails .045(1.14) to .060(1.52) .045(1.14) to .060(1.52) Between Tails Between Tails **Contact Code 555 Contact Code 556** 

**Contact Code 558** 

**Contact Code 559** 

Contact Code 560

INSULATOR MATERIAL: THERMOPLASTIC POLYESTER, UL 94V-0 DAP MATERIAL AVAILABLE UPON REQUEST

CONTACT MATERIAL; COPPER ALLOY CONTACT PLATING: GOLD ON THE MATING AREA, TIN PLATING ON THE CONTACT TAILS, NICKEL UNDERPLATE

345/395 SERIES CARD EDGE CONNECTOR CONTACT CODE 555,556,558,559,560 DIMENSIONS

YOUR CONNECTION TO QUALITY & SERVICE

|    | ACAD REFERENCE NO   | . 345-ENG-MASTER |
|----|---------------------|------------------|
| 2  | DRAWN: R.STA.MONICA | DATE:MAY.16/2017 |
| )  | CHECKED:            | DATE:            |
|    | SCALE: 1:1          | SHEET 2 OF 2     |
| ED | DRAWING NUMBER      | ISSUE            |
| 5  | 345-ENG-MASTER      | 1                |