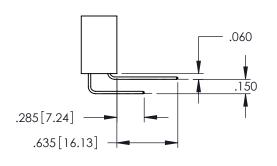

<u>Contact Dimensions:</u>
525-P.C. Tail .018 Sq.(0.46 Sq.) - Tail LG=.150(3.81)
.100 (2.54) Contact Spacing x .200 (5.08) Row Spacing

.160[4.06] POINT OF CONTACT CARD SLOT

330 8.38

**SECTION A-A** 

1

INSULATOR MATERIAL: THERMOPLASTIC PBT BLACK, UL 94V-0

CONTACT MATERIAL; COPPER TIN ALLOY CONTACT PLATING: GOLD ON THE MATING AREA, TIN PLATING ON THE CONTACT TAILS, NICKEL UNDERPLATE

| 345/395 SERIES CARD EDGE CONNECTOR |
|------------------------------------|
| PART NUMBER: 345-024-525-588       |