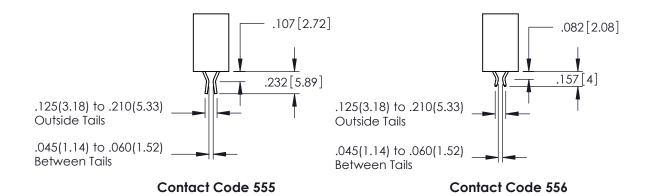

**SECTION A-A** 

.330[8.38] CARD SLOT .160[4.06] POINT OF CONTACT

**Contact Code 558** 

Contact Code 559

**Contact Code 560** 

INSULATOR MATERIAL: THERMOPLASTIC POLYESTER, UL 94V-0

DAP MATERIAL AVAILABLE UPON REQUEST

CONTACT MATERIAL; COPPER ALLOY CONTACT PLATING: GOLD ON THE MATING AREA, TIN PLATING ON THE CONTACT TAILS, NICKEL UNDERPLATE

## 345/395 SERIES CARD EDGE CONNECTOR CONTACT CODE 555,556,558,559,560 DIMENSIONS

YOUR CONNECTION TO QUALITY & SERVICE

|   | ACAD REFERENCE NO. 345-ENG-MASTER |                          |  |  |  |
|---|-----------------------------------|--------------------------|--|--|--|
|   | DRAWN: R.STA.MONICA               | DATE: <b>MAY.16/2017</b> |  |  |  |
| • | CHECKED:                          | DATE:                    |  |  |  |
|   | SCALE: 1:1                        | SHEET 2 OF 2             |  |  |  |
| D | DRAWING NUMBER                    | ISSUE                    |  |  |  |