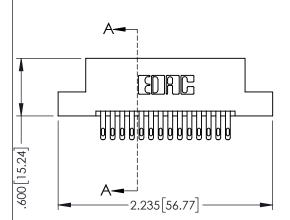

| 345/395  | SERIES CARD ED | OGE CONNECTOR |
|----------|----------------|---------------|
| PART NUI | MBER: 345-028- | 500-202       |

| ACAD REFERENCE NO. 345-ENG-MASTER |                 |           |  |  |
|-----------------------------------|-----------------|-----------|--|--|
| DRAWN: R.STA.MONICA               | DATE: <b>MA</b> | Y.16/2017 |  |  |
| CHECKED:                          | DATE:           |           |  |  |
| SCALE: 1:1                        | SHEET 1         | OF 2      |  |  |
| DRAWING NUMBER                    |                 | ISSUE     |  |  |
| 345-ENG-MASTER                    | 1               |           |  |  |