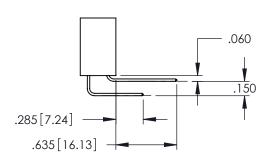

**SECTION A-A** 

.330[8.38] CARD SLOT .160[4.06] POINT OF CONTACT

**Contact Code 558** 

Contact Code 559

**Contact Code 560** 

INSULATOR MATERIAL: THERMOPLASTIC POLYESTER, UL 94V-0

DAP MATERIAL AVAILABLE UPON REQUEST