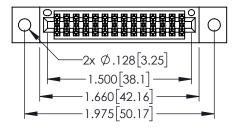

Contact Dimensions: 500-Wire Hole .050x.025(1.27x0.64) - Tail LG=.260(6.60) .100 (2.54) Contact Spacing x .200 (5.08) Row Spacing

1

- INSULATOR MATERIAL: THERMOPLASTIC PBT BLACK, UL 94V-0
- CONTACT MATERIAL; COPPER TIN ALLOY CONTACT PLATING: GOLD ON THE MATING AREA, TIN PLATING ON THE CONTACT TAILS, NICKEL UNDERPLATE

| 345/395  | SERIES CARD ED | OGE CONNECTOR |
|----------|----------------|---------------|
| PART NUI | MBER: 345-028- | 500-202       |

| ACAD REFERENCE NO. 345-ENG-MASTER |                 |           |  |  |
|-----------------------------------|-----------------|-----------|--|--|
| DRAWN: R.STA.MONICA               | DATE: <b>MA</b> | Y.16/2017 |  |  |
| CHECKED:                          | DATE:           |           |  |  |
| SCALE: 1:1                        | SHEET 1         | OF 2      |  |  |
| DRAWING NUMBER                    |                 | ISSUE     |  |  |
| 345-ENG-MASTER                    | 1               |           |  |  |