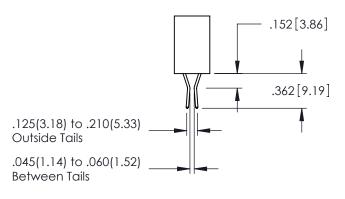

**SECTION A-A** 

.330[8.38] CARD SLOT .160[4.06] POINT OF CONTACT

**Contact Code 558** 

Contact Code 559

**Contact Code 560** 

INSULATOR MATERIAL: THERMOPLASTIC POLYESTER, UL 94V-0

DAP MATERIAL AVAILABLE UPON REQUEST