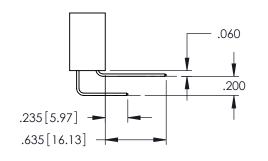

**SECTION A-A** 

.330[8.38] CARD SLOT .160[4.06] POINT OF CONTACT

**Contact Code 558** 

Contact Code 559

**Contact Code 560** 

INSULATOR MATERIAL: THERMOPLASTIC POLYESTER, UL 94V-0

DAP MATERIAL AVAILABLE UPON REQUEST

CONTACT MATERIAL; COPPER ALLOY CONTACT PLATING: GOLD ON THE MATING AREA, TIN PLATING ON THE CONTACT TAILS, NICKEL UNDERPLATE

## 345/395 SERIES CARD EDGE CONNECTOR CONTACT CODE 555,556,558,559,560 DIMENSIONS

YOUR CONNECTION TO QUALITY & SERVICE

|   | ACAD REFERENCE NO. 345-ENG-MASTER |                          |  |  |  |
|---|-----------------------------------|--------------------------|--|--|--|
|   | DRAWN: R.STA.MONICA               | DATE: <b>MAY.16/2017</b> |  |  |  |
| • | CHECKED:                          | DATE:                    |  |  |  |
|   | SCALE: 1:1                        | SHEET 2 OF 2             |  |  |  |
| D | DRAWING NUMBER                    | ISSUE                    |  |  |  |