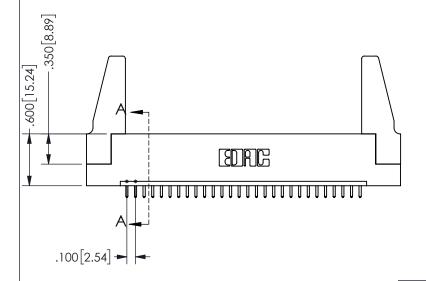

THIS IS A C.A.D. GENERATED DRAWING DO NOT MAKE MANUAL REVISIONS TO MASTER.

ISSUE NUMBER

ORIGINAL

1

THICK PCB

.160 4.06 .330[8.38] POINT OF CARD SLOT CONTACT

<u>Contact Dimensions:</u>
521-P.C. Tail .025 Sq.(0.64 Sq.) - Tail LG=.150(3.81)
.100 (2.54) Contact Spacing x .200 (5.08) Row Spacing