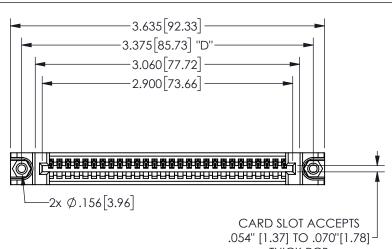

345/395 SERIES CARD EDGE CONNECTOR PART NUMBER: 345-028-521-188

YOUR CONNECTION TO QUALITY & SERVICE

**EDAC INC** TORONTO, ONTARIO CANADA

THESE DRAWINGS AND SPECIFICATIONS ARE THE PROPERTY OF EDAC INC.,AND SHALL NOT BE REPRODUCED, OR COPIED OR USED AS THE BASIS FOR THE MANUFACTURE OR SALE OF APPARATUS WITHOUT WRITTEN PERMISSION.