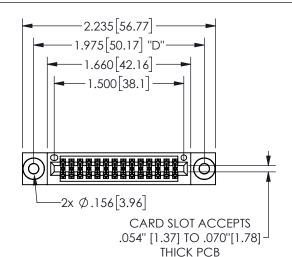

## SECTION A-A

345/395 SERIES CARD EDGE CONNECTOR PART NUMBER: 345-028-521-203

**EDAC INC** TORONTO, ONTARIO CANADA

THESE DRAWINGS AND SPECIFICATIONS ARE THE PROPERTY OF EDAC INC.,AND SHALL NOT BE REPRODUCED, OR COPIED OR USED AS THE BASIS FOR THE MANUFACTURE OR SALE OF APPARATUS WITHOUT WRITTEN PERMISSION.

| ACAD REFERENCE NO.  | 345-ENG-MASTER   |
|---------------------|------------------|
| DRAWN: R.STA.MONICA | DATE:MAY.16/2017 |
| CHECKED:            | DATE:            |
| SCALE: NTS          | SHEET 1 OF 2     |
| DRAWING NUMBER      | ISSUE            |
| 345-ENG-MASTER      | 1                |
|                     |                  |