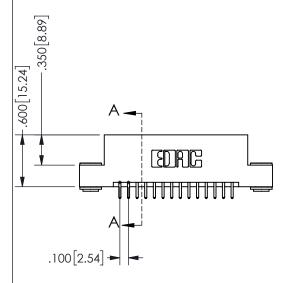

## SECTION A-A

345/395 SERIES CARD EDGE CONNECTOR PART NUMBER: 345-028-521-203

**EDAC INC** TORONTO, ONTARIO CANADA

THESE DRAWINGS AND SPECIFICATIONS ARE THE PROPERTY OF EDAC INC.,AND SHALL NOT BE REPRODUCED, OR COPIED OR USED AS THE BASIS FOR THE MANUFACTURE OR SALE OF APPARATUS WITHOUT WRITTEN PERMISSION.

| ACAD REFERENCE NO.  | 345-ENG-MASTER   |
|---------------------|------------------|
| DRAWN: R.STA.MONICA | DATE:MAY.16/2017 |
| CHECKED:            | DATE:            |
| SCALE: NTS          | SHEET 1 OF 2     |
| DRAWING NUMBER      | ISSUE            |
| 345-ENG-MASTER      | 1                |
|                     |                  |