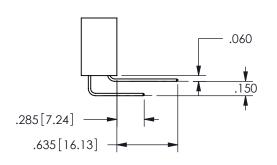

THIS IS A C.A.D. GENERATED DRAWING DO NOT MAKE MANUAL REVISIONS TO MASTER.

ISSUE NUMBER

ORIGINAL

<u>Contact Dimensions:</u>
521-P.C. Tail .025 Sq.(0.64 Sq.) - Tail LG=.150(3.81)
.100 (2.54) Contact Spacing x .200 (5.08) Row Spacing

.160 4.06 .330[8.38] POINT OF CARD SLOT CONTACT .370 9.4

ISSUE NUMBER ORIGINAL

1

**Contact Code 558** 

Contact Code 559

**Contact Code 560** 

INSULATOR MATERIAL: THERMOPLASTIC POLYESTER, UL 94V-0

DAP MATERIAL AVAILABLE UPON REQUEST

CONTACT MATERIAL; COPPER ALLOY CONTACT PLATING: GOLD ON THE MATING AREA, TIN PLATING ON THE CONTACT TAILS, NICKEL UNDERPLATE