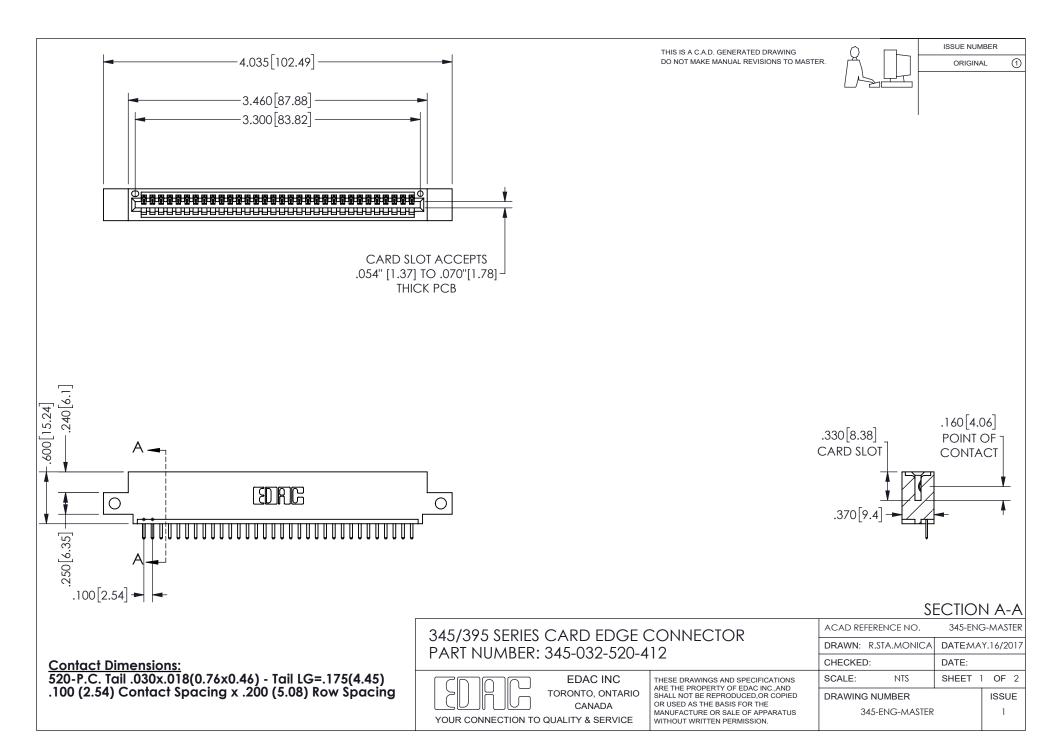

## 345/395 SERIES CARD EDGE CONNECTOR CONTACT CODE 555,556,558,559,560 DIMENSIONS

YOUR CONNECTION TO QUALITY & SERVICE

**EDAC INC** TORONTO, ONTARIO CANADA

THESE DRAWINGS AND SPECIFICATIONS ARE THE PROPERTY OF EDAC INC.,AND SHALL NOT BE REPRODUCED, OR COPIED OR USED AS THE BASIS FOR THE MANUFACTURE OR SALE OF APPARATUS WITHOUT WRITTEN PERMISSION.

| ACAD REFERENCE NO.  | 345-ENG-MASTER   |
|---------------------|------------------|
| DRAWN: R.STA.MONICA | DATE:MAY.16/2017 |
| CHECKED:            | DATE:            |
| SCALE: 1:1          | SHEET 2 OF 2     |
| DRAWING NUMBER      | ISSUE            |
| 345-ENG-MASTER      | 1                |