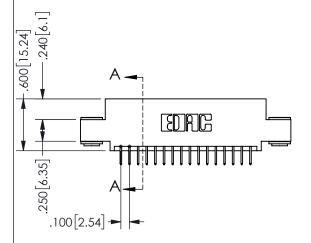

THIS IS A C.A.D. GENERATED DRAWING DO NOT MAKE MANUAL REVISIONS TO MASTER.

ISSUE NUMBER

ORIGINAL

-2.435[61.85] 2.175[55.25] "D" 1.860 47.24 1.700 43.18 -2x Ø.156[3.96] CARD SLOT ACCEPTS .054" [1.37] TO .070"[1.78]

THICK PCB

<u>Contact Dimensions:</u>
524-P.C. Tail .018 Sq.(0.46 Sq.) - Tail LG=.175(4.45)
.100 (2.54) Contact Spacing x .200 (5.08) Row Spacing

.160 4.06 .330[8.38] POINT OF CARD SLOT CONTACT .370 9.4

## SECTION A-A

345/395 SERIES CARD EDGE CONNECTOR PART NUMBER: 345-032-524-503

**EDAC INC** TORONTO, ONTARIO CANADA

THESE DRAWINGS AND SPECIFICATIONS ARE THE PROPERTY OF EDAC INC.,AND SHALL NOT BE REPRODUCED, OR COPIED OR USED AS THE BASIS FOR THE MANUFACTURE OR SALE OF APPARATUS WITHOUT WRITTEN PERMISSION.