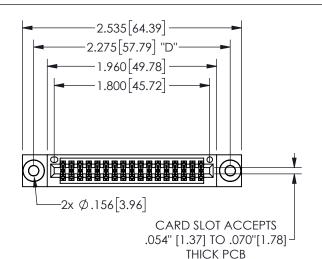

## 345/395 SERIES CARD EDGE CONNECTOR PART NUMBER: 345-034-520-203

YOUR CONNECTION TO QUALITY & SERVICE

**EDAC INC** TORONTO, ONTARIO CANADA

THESE DRAWINGS AND SPECIFICATIONS ARE THE PROPERTY OF EDAC INC.,AND SHALL NOT BE REPRODUCED,OR COPIED OR USED AS THE BASIS FOR THE MANUFACTURE OR SALE OF APPARATUS WITHOUT WRITTEN PERMISSION.

| 02011011717         |                  |
|---------------------|------------------|
| ACAD REFERENCE NO.  | 345-ENG-MASTER   |
| DRAWN: R.STA.MONICA | DATE:MAY.16/2017 |
| CHECKED:            | DATE:            |
| SCALE: NTS          | SHEET 1 OF 2     |
| DRAWING NUMBER      | ISSUE            |
| 345-ENG-MASTER      | 1                |