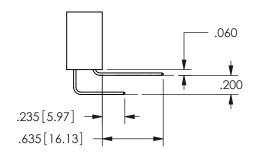

.160 4.06 .330[8.38] POINT OF CARD SLOT CONTACT .370 9.4

SECTION A-A

ISSUE NUMBER ORIGINAL

1

**Contact Code 558** 

Contact Code 559

**Contact Code 560** 

INSULATOR MATERIAL: THERMOPLASTIC POLYESTER, UL 94V-0

DAP MATERIAL AVAILABLE UPON REQUEST

## 345/395 SERIES CARD EDGE CONNECTOR CONTACT CODE 555,556,558,559,560 DIMENSIONS

YOUR CONNECTION TO QUALITY & SERVICE

**EDAC INC** TORONTO, ONTARIO CANADA

THESE DRAWINGS AND SPECIFICATIONS ARE THE PROPERTY OF EDAC INC.,AND SHALL NOT BE REPRODUCED, OR COPIED OR USED AS THE BASIS FOR THE MANUFACTURE OR SALE OF APPARATUS WITHOUT WRITTEN PERMISSION.