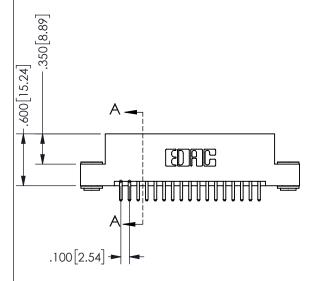

SECTION A-A

ISSUE NUMBER ORIGINAL

1

**Contact Code 558** 

Contact Code 559

**Contact Code 560** 

INSULATOR MATERIAL: THERMOPLASTIC POLYESTER, UL 94V-0

DAP MATERIAL AVAILABLE UPON REQUEST

CONTACT MATERIAL; COPPER ALLOY

CONTACT PLATING: GOLD ON THE MATING AREA, TIN PLATING ON THE CONTACT TAILS, NICKEL UNDERPLATE