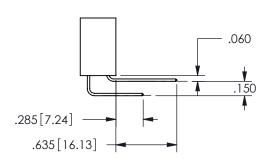

.160 4.06 .330[8.38] POINT OF CARD SLOT CONTACT .370 9.4

SECTION A-A

ISSUE NUMBER ORIGINAL

1

**Contact Code 558** 

Contact Code 559

**Contact Code 560** 

INSULATOR MATERIAL: THERMOPLASTIC POLYESTER, UL 94V-0

DAP MATERIAL AVAILABLE UPON REQUEST

## 345/395 SERIES CARD EDGE CONNECTOR CONTACT CODE 555,556,558,559,560 DIMENSIONS

YOUR CONNECTION TO QUALITY & SERVICE

**EDAC INC** TORONTO, ONTARIO CANADA

THESE DRAWINGS AND SPECIFICATIONS ARE THE PROPERTY OF EDAC INC.,AND SHALL NOT BE REPRODUCED, OR COPIED OR USED AS THE BASIS FOR THE MANUFACTURE OR SALE OF APPARATUS WITHOUT WRITTEN PERMISSION.