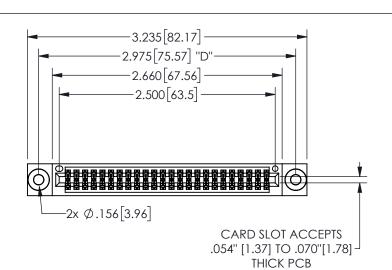

THIS IS A C.A.D. GENERATED DRAWING DO NOT MAKE MANUAL REVISIONS TO MASTER.

ISSUE NUMBER

ORIGINAL

.160 4.06 .330[8.38] POINT OF CARD SLOT CONTACT .370 9.4

## .240[6.1] .600[15.24] 250 [6.35] .100[2.54]

<u>Contact Dimensions:</u>
521-P.C. Tail .025 Sq.(0.64 Sq.) - Tail LG=.150(3.81)
.100 (2.54) Contact Spacing x .200 (5.08) Row Spacing

345/395 SERIES CARD EDGE CONNECTOR PART NUMBER: 345-048-521-503