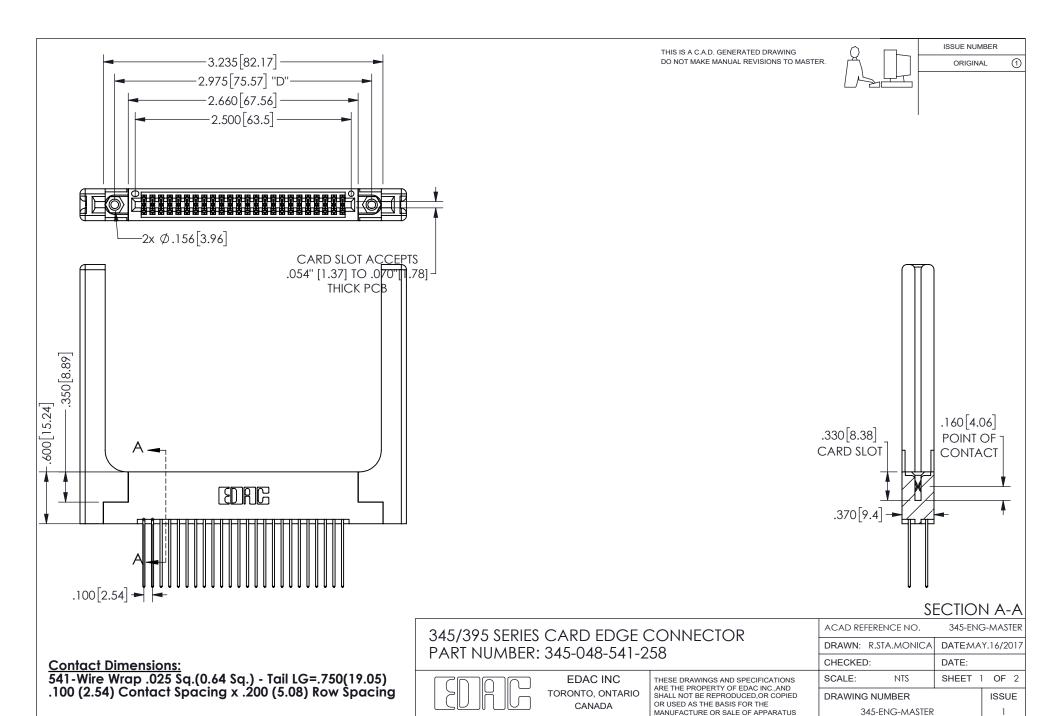

DAP MATERIAL AVAILABLE UPON REQUEST

CONTACT MATERIAL; COPPER ALLOY

CONTACT PLATING: GOLD ON THE MATING AREA, TIN PLATING ON THE CONTACT TAILS, NICKEL UNDERPLATE

345/395 SERIES CARD EDGE CONNECTOR CONTACT CODE 555,556,558,559,560 DIMENSIONS