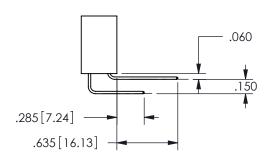

THIS IS A C.A.D. GENERATED DRAWING DO NOT MAKE MANUAL REVISIONS TO MASTER.

ORIGINAL

1

.160 4.06 .330[8.38] POINT OF CARD SLOT CONTACT .370 9.4

.240[6.1] .600[15.24] 250[6.35] .100[2.54]

<u>Contact Dimensions:</u>
555-Extender Board Bend (Code 500 Contacts)
See Sheet 2 for Contact Code 555, 556, 558, 559, 560 **Dimensions** 

SECTION A-A

345-ENG-MASTER

ISSUE NUMBER ORIGINAL

1

**Contact Code 558** 

Contact Code 559

**Contact Code 560** 

INSULATOR MATERIAL: THERMOPLASTIC POLYESTER, UL 94V-0

DAP MATERIAL AVAILABLE UPON REQUEST

CONTACT MATERIAL; COPPER ALLOY

CONTACT PLATING: GOLD ON THE MATING AREA, TIN PLATING ON THE CONTACT TAILS, NICKEL UNDERPLATE

345/395 SERIES CARD EDGE CONNECTOR CONTACT CODE 555,556,558,559,560 DIMENSIONS