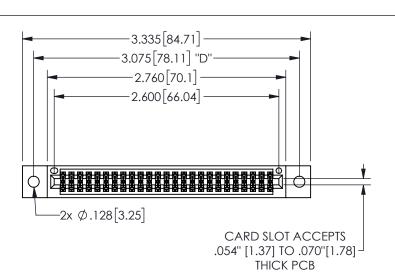

| 345/395 SERIES CARD EDGE CONNECTOR |
|------------------------------------|
| PART NUMBER: 345-050-555-502       |

**EDAC INC** TORONTO, ONTARIO CANADA

YOUR CONNECTION TO QUALITY & SERVICE

|                                                                      | CHECKE  |
|----------------------------------------------------------------------|---------|
| THESE DRAWINGS AND SPECIFICATIONS<br>ARE THE PROPERTY OF EDAC INCAND | SCALE:  |
| SHALL NOT BE REPRODUCED, OR COPIED OR USED AS THE BASIS FOR THE      | DRAWING |
| MANUFACTURE OR SALE OF APPARATUS WITHOUT WRITTEN PERMISSION.         | 3       |
|                                                                      |         |

| ACAD REFERENCE | E NO.  | 345-ENC | 3-MASTER  |
|----------------|--------|---------|-----------|
| DRAWN: R.STA.A | /ONICA | DATEMA  | Y.16/2017 |
| CHECKED:       |        | DATE:   |           |
| SCALE:         | VTS    | SHEET 1 | OF 2      |
| DRAWING NUMB   |        | ISSUE   |           |