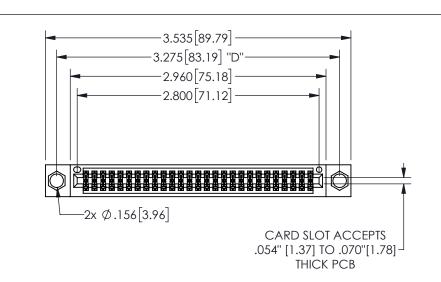

345/395 SERIES CARD EDGE CONNECTOR PART NUMBER: 345-054-523-504

YOUR CONNECTION TO QUALITY & SERVICE

**EDAC INC** TORONTO, ONTARIO CANADA

THESE DRAWINGS AND SPECIFICATIONS ARE THE PROPERTY OF EDAC INC.,AND SHALL NOT BE REPRODUCED,OR COPIED OR USED AS THE BASIS FOR THE MANUFACTURE OR SALE OF APPARATUS WITHOUT WRITTEN PERMISSION.

THIS IS A C.A.D. GENERATED DRAWING DO NOT MAKE MANUAL REVISIONS TO MASTER.

ISSUE NUMBER

ORIGINAL

.160 4.06 .330[8.38] POINT OF CARD SLOT CONTACT .370 9.4

.240[6.1] 600 15.24 250 [6.35] .100[2.54]

<u>Contact Dimensions:</u>
523-P.C. Tail .025 Sq.(0.64 Sq.) - Tail LG=.390(9.91)
.100 (2.54) Contact Spacing x .200 (5.08) Row Spacing