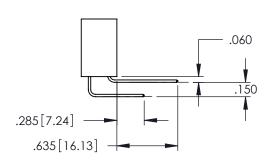

<u>Contact Dimensions:</u>
525-P.C. Tail .018 Sq.(0.46 Sq.) - Tail LG=.150(3.81)
.100 (2.54) Contact Spacing x .200 (5.08) Row Spacing -2x Ø.156[3.96] -5.500[139.7] 5.660 [143.76] -5.975 [151.77] 160 [4.06] POINT OF CONTACT **SECTION A-A** 600 [15.24] -6.235[158.37] 345/395 SERIES CARD EDGE CONNECTOR

INSULATOR MATERIAL: THERMOPLASTIC PBT BLACK, UL 94V-0

 CONTACT MATERIAL; COPPER TIN ALLOY
 CONTACT PLATING: GOLD ON THE MATING AREA, TIN PLATING ON THE CONTACT TAILS, NICKEL UNDERPLATE 345/395 SERIES CARD EDGE CONNECTOR PART NUMBER: 345-054-525-158