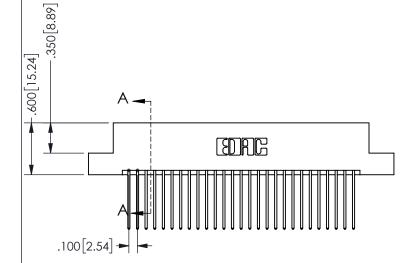

THIS IS A C.A.D. GENERATED DRAWING DO NOT MAKE MANUAL REVISIONS TO MASTER.

ORIGINAL 1

.160 4.06

POINT OF

CONTACT

SECTION A-A

.330[8.38]

CARD SLOT

.370 9.4

Contact Dimensions: 542-Wire Wrap .025 Sq.(0.64 Sq.) - Tail LG=.645(16.38) .100 (2.54) Contact Spacing x .200 (5.08) Row Spacing

345/395 SERIES CARD EDGE CONNECTOR PART NUMBER: 345-054-542-207

YOUR CONNECTION TO QUALITY & SERVICE