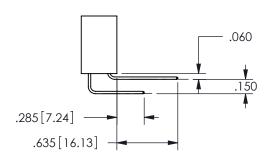

.370 9.4

Contact Dimensions: 542-Wire Wrap .025 Sq.(0.64 Sq.) - Tail LG=.645(16.38) .100 (2.54) Contact Spacing x .200 (5.08) Row Spacing

345/395 SERIES CARD EDGE CONNECTOR PART NUMBER: 345-054-542-207

YOUR CONNECTION TO QUALITY & SERVICE

ISSUE NUMBER ORIGINAL

1

**Contact Code 558** 

Contact Code 559

**Contact Code 560** 

INSULATOR MATERIAL: THERMOPLASTIC POLYESTER, UL 94V-0

DAP MATERIAL AVAILABLE UPON REQUEST

CONTACT MATERIAL; COPPER ALLOY

CONTACT PLATING: GOLD ON THE MATING AREA, TIN PLATING ON THE CONTACT TAILS, NICKEL UNDERPLATE

345/395 SERIES CARD EDGE CONNECTOR CONTACT CODE 555,556,558,559,560 DIMENSIONS

YOUR CONNECTION TO QUALITY & SERVICE