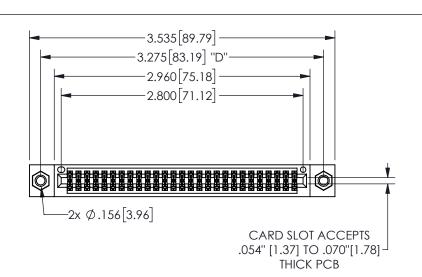

THIS IS A C.A.D. GENERATED DRAWING DO NOT MAKE MANUAL REVISIONS TO MASTER.

ORIGINAL 1

.160 4.06

POINT OF

CONTACT

SECTION A-A

.330[8.38]

CARD SLOT

.370 9.4

Contact Dimensions: 542-Wire Wrap .025 Sq.(0.64 Sq.) - Tail LG=.645(16.38) .100 (2.54) Contact Spacing x .200 (5.08) Row Spacing

345/395 SERIES CARD EDGE CONNECTOR PART NUMBER: 345-054-542-207

YOUR CONNECTION TO QUALITY & SERVICE