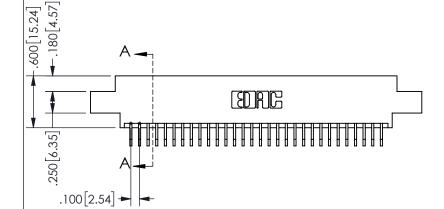

SECTION A-A

ISSUE NUMBER ORIGINAL

1

**Contact Code 558** 

Contact Code 559

**Contact Code 560** 

INSULATOR MATERIAL: THERMOPLASTIC POLYESTER, UL 94V-0 DAP MATERIAL AVAILABLE UPON REQUEST

CONTACT MATERIAL; COPPER ALLOY

CONTACT PLATING: GOLD ON THE MATING AREA, TIN PLATING ON THE CONTACT TAILS, NICKEL UNDERPLATE