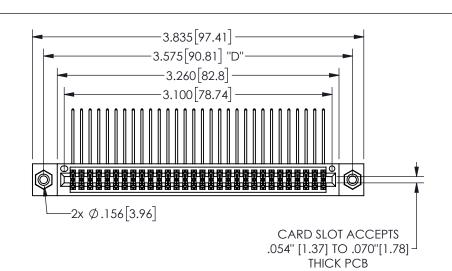

345/395 SERIES CARD EDGE CONNECTOR PART NUMBER: 345-060-559-808

YOUR CONNECTION TO QUALITY & SERVICE

**EDAC INC** TORONTO, ONTARIO CANADA

THESE DRAWINGS AND SPECIFICATIONS ARE THE PROPERTY OF EDAC INC.,AND SHALL NOT BE REPRODUCED,OR COPIED OR USED AS THE BASIS FOR THE MANUFACTURE OR SALE OF APPARATUS WITHOUT WRITTEN PERMISSION.