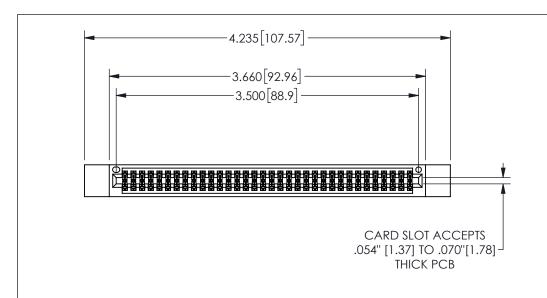

THIS IS A C.A.D. GENERATED DRAWING DO NOT MAKE MANUAL REVISIONS TO MASTER.

ISSUE NUMBER

ORIGINAL

1

.160 4.06 .330[8.38] POINT OF CARD SLOT CONTACT .370 9.4

-.180[4.57] 600 15.24 .250[6.35] .100[2.54]

<u>Contact Dimensions:</u>
523-P.C. Tail .025 Sq.(0.64 Sq.) - Tail LG=.390(9.91)
.100 (2.54) Contact Spacing x .200 (5.08) Row Spacing

345/395 SERIES CARD EDGE CONNECTOR PART NUMBER: 345-068-523-812

YOUR CONNECTION TO QUALITY & SERVICE

**EDAC INC** TORONTO, ONTARIO CANADA

THESE DRAWINGS AND SPECIFICATIONS ARE THE PROPERTY OF EDAC INC.,AND SHALL NOT BE REPRODUCED,OR COPIED OR USED AS THE BASIS FOR THE MANUFACTURE OR SALE OF APPARATUS WITHOUT WRITTEN PERMISSION.