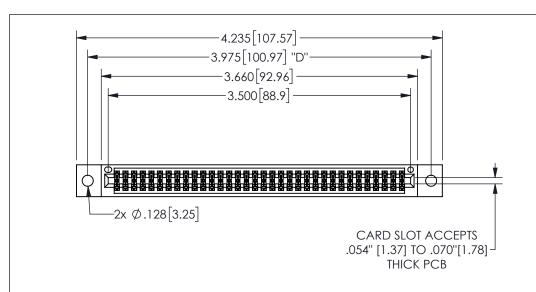

THIS IS A C.A.D. GENERATED DRAWING DO NOT MAKE MANUAL REVISIONS TO MASTER.

ISSUE NUMBER

ORIGINAL

1

.160 4.06 .330[8.38] POINT OF CARD SLOT CONTACT .370 9.4

-.350[8.89] .600[15.24] .100[2.54]

<u>Contact Dimensions:</u>
542-Wire Wrap .025 Sq.(0.64 Sq.) - Tail LG=.645(16.38)
.100 (2.54) Contact Spacing x .200 (5.08) Row Spacing

345/395 SERIES CARD EDGE CONNECTOR PART NUMBER: 345-068-542-202

YOUR CONNECTION TO QUALITY & SERVICE

**EDAC INC** TORONTO, ONTARIO CANADA

THESE DRAWINGS AND SPECIFICATIONS ARE THE PROPERTY OF EDAC INC.,AND SHALL NOT BE REPRODUCED,OR COPIED OR USED AS THE BASIS FOR THE MANUFACTURE OR SALE OF APPARATUS WITHOUT WRITTEN PERMISSION.