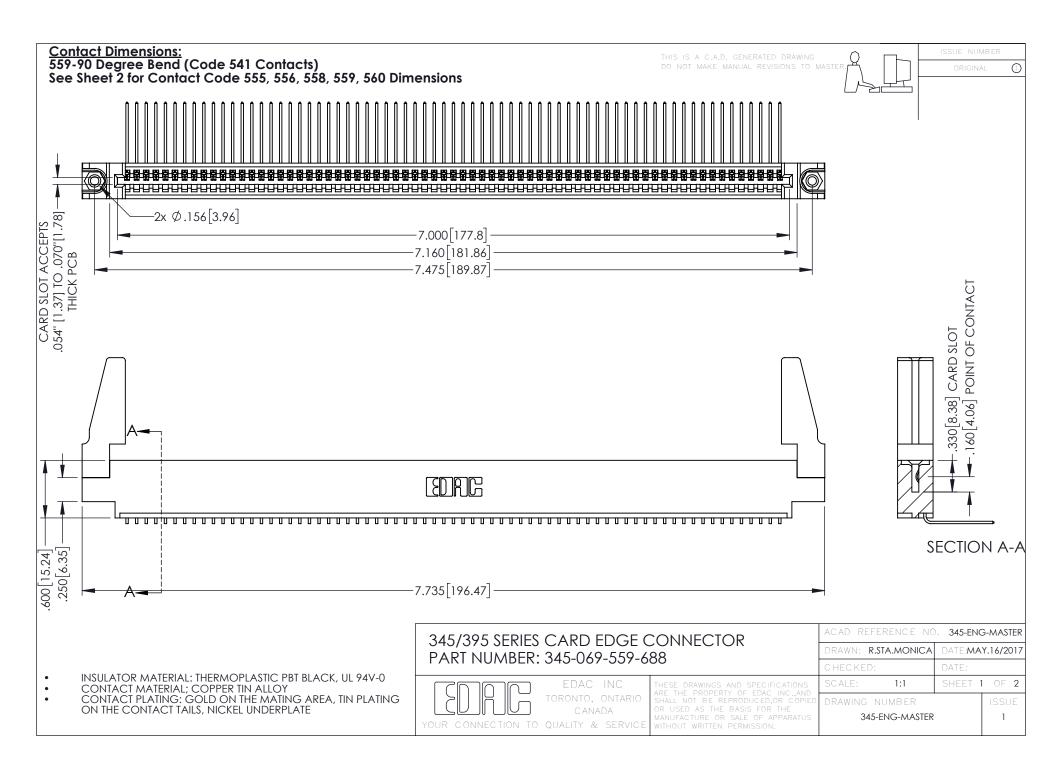

**Contact Code 558** 

Contact Code 559

**Contact Code 560** 

INSULATOR MATERIAL: THERMOPLASTIC POLYESTER, UL 94V-0

DAP MATERIAL AVAILABLE UPON REQUEST

CONTACT MATERIAL; COPPER ALLOY CONTACT PLATING: GOLD ON THE MATING AREA, TIN PLATING ON THE CONTACT TAILS, NICKEL UNDERPLATE

345/395 SERIES CARD EDGE CONNECTOR CONTACT CODE 555,556,558,559,560 DIMENSIONS

YOUR CONNECTION TO QUALITY & SERVICE

|      | ACAD REFERENCE NO. 345-ENG-MASTER |                  |
|------|-----------------------------------|------------------|
| S    | DRAWN: R.STA.MONICA               | DATE:MAY.16/2017 |
|      | CHECKED:                          | DATE:            |
| J ** | SCALE: 1:1                        | SHEET 2 OF 2     |
| ED   | DRAWING NUMBER                    | ISSUE            |

345-E