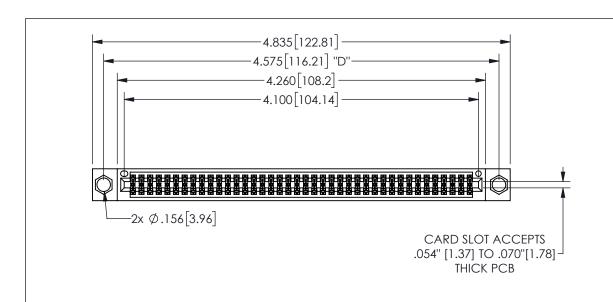

345/395 SERIES CARD EDGE CONNECTOR PART NUMBER: 345-080-542-204

YOUR CONNECTION TO QUALITY & SERVICE

**EDAC INC** TORONTO, ONTARIO CANADA

THESE DRAWINGS AND SPECIFICATIONS ARE THE PROPERTY OF EDAC INC.,AND SHALL NOT BE REPRODUCED, OR COPIED OR USED AS THE BASIS FOR THE MANUFACTURE OR SALE OF APPARATUS WITHOUT WRITTEN PERMISSION.

THIS IS A C.A.D. GENERATED DRAWING DO NOT MAKE MANUAL REVISIONS TO MASTER.

ISSUE NUMBER

ORIGINAL

1

.160 4.06 .330[8.38] POINT OF CARD SLOT CONTACT .370 9.4

-.350[8.89] .600[15.24] .100[2.54]

<u>Contact Dimensions:</u>
542-Wire Wrap .025 Sq.(0.64 Sq.) - Tail LG=.645(16.38)
.100 (2.54) Contact Spacing x .200 (5.08) Row Spacing