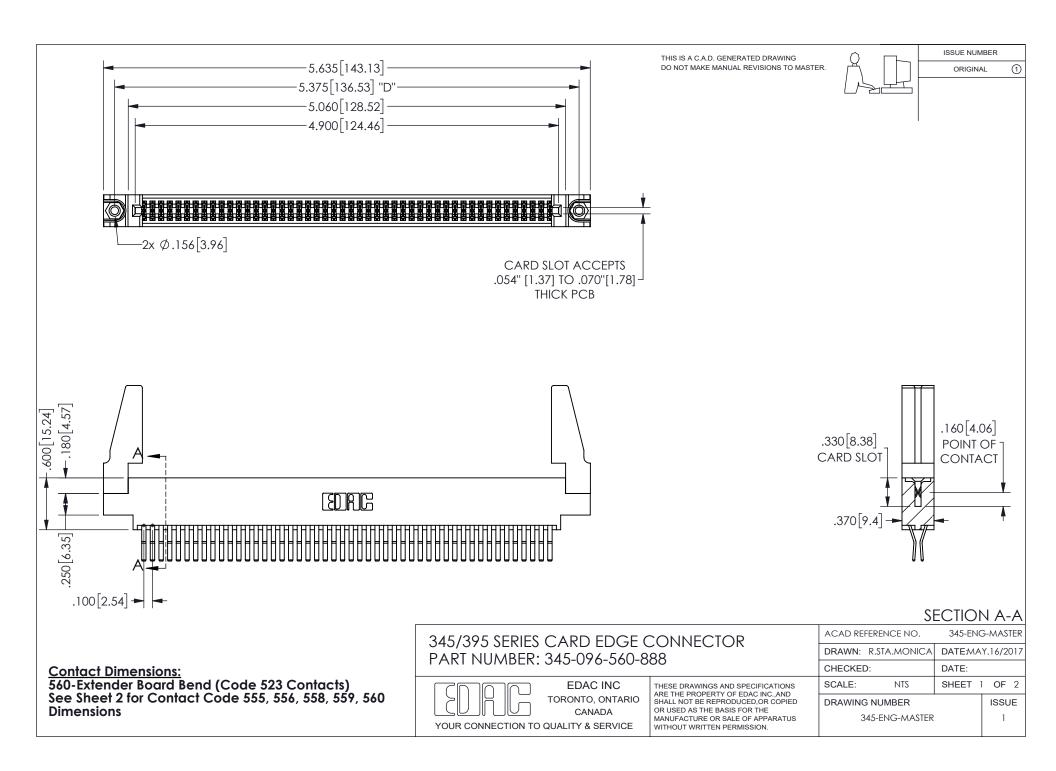

345/395 SERIES CARD EDGE CONNECTOR CONTACT CODE 555,556,558,559,560 DIMENSIONS

YOUR CONNECTION TO QUALITY & SERVICE

**EDAC INC** TORONTO, ONTARIO CANADA

THESE DRAWINGS AND SPECIFICATIONS ARE THE PROPERTY OF EDAC INC.,AND SHALL NOT BE REPRODUCED, OR COPIED OR USED AS THE BASIS FOR THE MANUFACTURE OR SALE OF APPARATUS WITHOUT WRITTEN PERMISSION.

| ACAD REFERENCE NO.  | 345-ENG-MASTER   |
|---------------------|------------------|
| DRAWN: R.STA.MONICA | DATE:MAY.16/2017 |
| CHECKED:            | DATE:            |
| SCALE: 1:1          | SHEET 2 OF 2     |
| DRAWING NUMBER      | ISSUE            |
| 345-ENG-MASTER      | 1                |