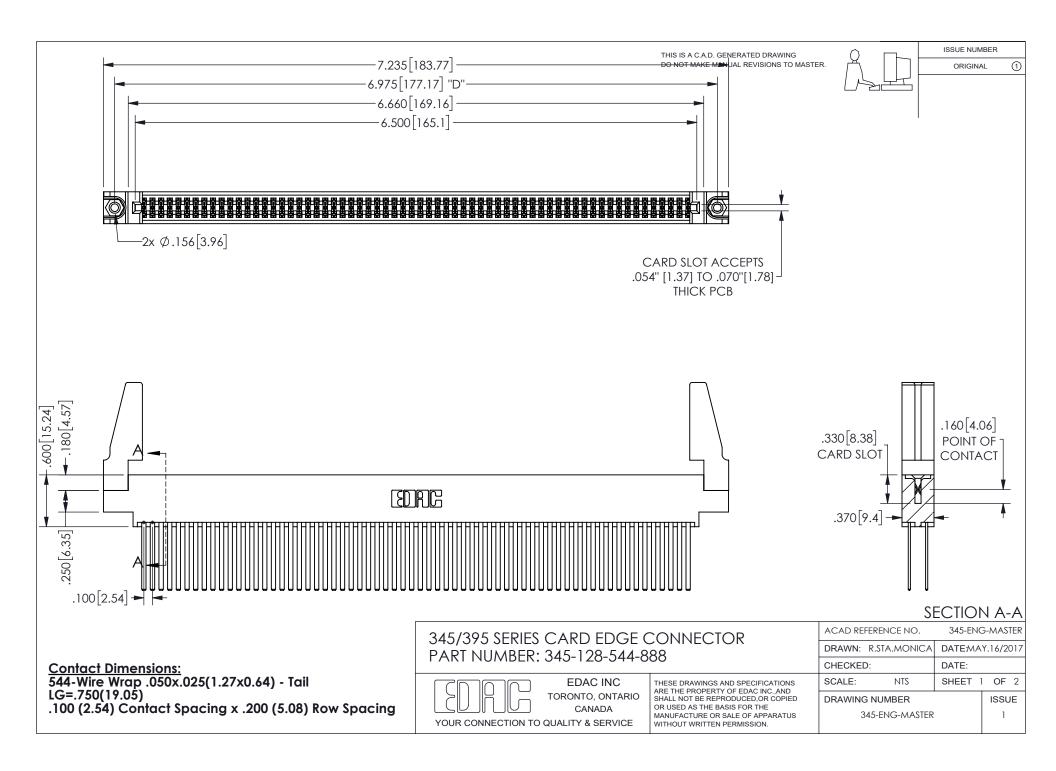

ORIGINAL 1

ISSUE NUMBER

**Contact Code 558** 

Contact Code 559

Contact Code 560

- INSULATOR MATERIAL: THERMOPLASTIC POLYESTER, UL 94V-0 DAP MATERIAL AVAILABLE UPON REQUEST

CONTACT MATERIAL; COPPER ALLOY CONTACT PLATING: GOLD ON THE MATING AREA, TIN PLATING ON THE CONTACT TAILS, NICKEL UNDERPLATE

## 345/395 SERIES CARD EDGE CONNECTOR CONTACT CODE 555,556,558,559,560 DIMENSIONS

YOUR CONNECTION TO QUALITY & SERVICE

**EDAC INC** TORONTO, ONTARIO CANADA

THESE DRAWINGS AND SPECIFICATIONS ARE THE PROPERTY OF EDAC INC.,AND SHALL NOT BE REPRODUCED, OR COPIED OR USED AS THE BASIS FOR THE MANUFACTURE OR SALE OF APPARATUS WITHOUT WRITTEN PERMISSION.