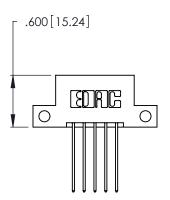

THIS IS A C.A.D. GENERATED DRAWING DO NOT MAKE MANUAL REVISIONS TO MASTER.

1

| Card Slot Accepts .054 [1.37] to .070 [1.78]     |
|--------------------------------------------------|
|                                                  |
| .330[8.38] Card Slot .160[4.07] Point of Contact |