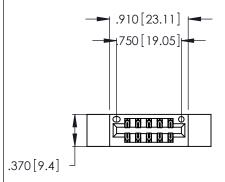

<u>Contact Dimensions:</u>
541-Wire Wrap .025 Sq. (0.64 Sq.) - Tail LG. =.750 (19.05)
.125 (3.18) Contact Spacing x .250 (6.35) Row Spacing

- INSULATOR MATERIAL: THERMOPLASTIC POLYESTER, UL 94V-0 CONTACT MATERIAL; COPPER, NICKEL, TIN ALLOY CA-725
- CONTACT PLATING: GOLD ON THE MATING AREA, TIN-LEAD ON THE CONTACT TAILS, NICKEL UNDERPLATE

THIS IS A C.A.D. GENERATED DRAWING DO NOT MAKE MANUAL REVISIONS TO MASTER.

1

| Card Slot Accepts .054 [1.37] to .070 [1.78]     |
|--------------------------------------------------|
|                                                  |
| .330[8.38] Card Slot .160[4.07] Point of Contact |