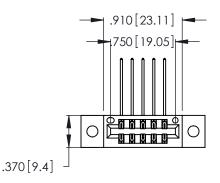

Contact Dimensions:
559-90 Degree Bend (Code 541 Contacts)
See Sheet 2 for Contact Code 555, 556, 558, 559, 560 Dimensions

THIS IS A C.A.D. GENERATED DRAWING DO NOT MAKE MANUAL REVISIONS TO MASTER.

ISSUE NUMBER

ORIGINAL

1

.054 [1.37] to .070 [1.78] Thick P.C. Board .330 [8.38] Card Slot .160 [4.07] Point of Contact

Card Slot Accepts

- INSULATOR MATERIAL: THERMOPLASTIC POLYESTER, UL 94V-0 CONTACT MATERIAL; COPPER, NICKEL, TIN ALLOY CA-725
- CONTACT PLATING: GOLD ON THE MATING AREA, TIN-LEAD ON THE CONTACT TAILS, NICKEL UNDERPLATE

346/396 SERIES CARD EDGE CONNECTOR PART NUMBER: 346-010-559-202

**EDAC INC** TORONTO, ONTARIO CANADA

THESE DRAWINGS AND SPECIFICATIONS ARE THE PROPERTY OF EDAC INC., AND SHALL NOT BE REPRODUCED, OR COPIED OR USED AS THE BASIS FOR THE MANUFACTURE OR SALE OF APPARATUS WITHOUT WRITTEN PERMISSION.