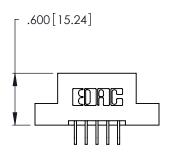

346/396 SERIES CARD EDGE CONNECTOR PART NUMBER: 346-010-559-202

**EDAC INC** TORONTO, ONTARIO CANADA

THESE DRAWINGS AND SPECIFICATIONS ARE THE PROPERTY OF EDAC INC., AND SHALL NOT BE REPRODUCED, OR COPIED OR USED AS THE BASIS FOR THE MANUFACTURE OR SALE OF APPARATUS WITHOUT WRITTEN PERMISSION.

.375 [9.54]