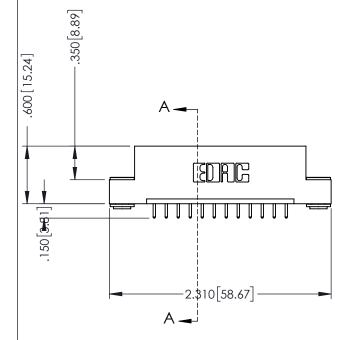

## 346/396 SERIES CARD EDGE CONNECTOR CONTACT CODE 555,556,558,559,560 DIMENSIONS

YOUR CONNECTION TO QUALITY & SERVICE

**EDAC INC** TORONTO, ONTARIO CANADA

THESE DRAWINGS AND SPECIFICATIONS ARE THE PROPERTY OF EDAC INC.,AND SHALL NOT BE REPRODUCED, OR COPIED OR USED AS THE BASIS FOR THE MANUFACTURE OR SALE OF APPARATUS WITHOUT WRITTEN PERMISSION.

|   | ACAD REFERENCE NO. | 346-ENG-MASTER   |
|---|--------------------|------------------|
|   | DRAWN: J.LEE       | DATE: APR. 22/09 |
| ) | CHECKED:           | DATE:            |
|   | SCALE: 1:1         | SHEET 2 OF 2     |
|   | DRAWING NUMBER     | ISSUE            |
|   | 346-ENG-MASTER     | 1                |