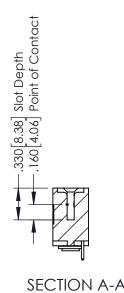

## **Contact Code 555**

## **Contact Code 556**

INSULATOR MATERIAL: THERMOPLASTIC POLYESTER, UL 94V-0 CONTACT MATERIAL; COPPER, NICKEL, TIN ALLOY CA-725 CONTACT PLATING: GOLD ON THE MATING AREA, TIN-LEAD

ON THE CONTACT TAILS, NICKEL UNDERPLATE