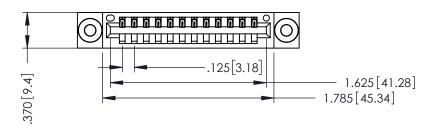

THIS IS A C.A.D. GENERATED DRAWING DO NOT MAKE MANUAL REVISIONS TO MASTER.

ISSUE NUMBER

ORIGINAL

1

INSULATOR MATERIAL: THERMOPLASTIC POLYESTER, UL 94V-0 CONTACT MATERIAL; COPPER, NICKEL, TIN ALLOY CA-725 CONTACT PLATING: GOLD ON THE MATING AREA, TIN-LEAD

ON THE CONTACT TAILS, NICKEL UNDERPLATE

346/396 SERIES CARD EDGE CONNECTOR PART NUMBER: 346-012-521-103

YOUR CONNECTION TO QUALITY & SERVICE

**EDAC INC** TORONTO, ONTARIO CANADA

THESE DRAWINGS AND SPECIFICATIONS ARE THE PROPERTY OF EDAC INC.,AND SHALL NOT BE REPRODUCED, OR COPIED OR USED AS THE BASIS FOR THE MANUFACTURE OR SALE OF APPARATUS WITHOUT WRITTEN PERMISSION.

| ACAD REFERENCE NO. | 346-ENG-MASTER   |
|--------------------|------------------|
| DRAWN: J.LEE       | DATE: APR. 22/09 |
| CHECKED:           | DATE:            |
| SCALE: 1:1         | SHEET 1 OF 2     |
| DRAWING NUMBER     | ISSUE            |
| 346-ENG-MASTER     | 1                |