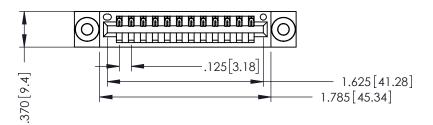

346/396 SERIES CARD EDGE CONNECTOR PART NUMBER: 346-012-521-603

YOUR CONNECTION TO QUALITY & SERVICE

**EDAC INC** TORONTO, ONTARIO CANADA

THESE DRAWINGS AND SPECIFICATIONS ARE THE PROPERTY OF EDAC INC.,AND SHALL NOT BE REPRODUCED,OR COPIED OR USED AS THE BASIS FOR THE MANUFACTURE OR SALE OF APPARATUS WITHOUT WRITTEN PERMISSION.

| ACAD REFERENCE NO. | 346-ENG-MASTER   |
|--------------------|------------------|
| DRAWN: J.LEE       | DATE: APR. 22/09 |
| CHECKED:           | DATE:            |
| SCALE: 1:1         | SHEET 1 OF 2     |
| DRAWING NUMBER     | ISSUE            |