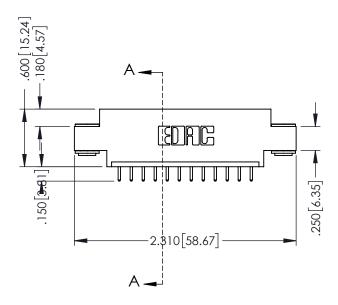

## 346/396 SERIES CARD EDGE CONNECTOR CONTACT CODE 555,556,558,559,560 DIMENSIONS

YOUR CONNECTION TO QUALITY & SERVICE

**EDAC INC** TORONTO, ONTARIO CANADA

THESE DRAWINGS AND SPECIFICATIONS ARE THE PROPERTY OF EDAC INC.,AND SHALL NOT BE REPRODUCED, OR COPIED OR USED AS THE BASIS FOR THE MANUFACTURE OR SALE OF APPARATUS WITHOUT WRITTEN PERMISSION.

|   | ACAD REFERENCE NO. | 346-ENG-MASTER   |
|---|--------------------|------------------|
|   | DRAWN: J.LEE       | DATE: APR. 22/09 |
| ) | CHECKED:           | DATE:            |
|   | SCALE: 1:1         | SHEET 2 OF 2     |
|   | DRAWING NUMBER     | ISSUE            |
|   | 346-ENG-MASTER     | 1                |