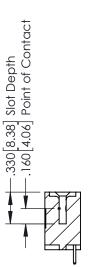

INSULATOR MATERIAL: THERMOPLASTIC POLYESTER, UL 94V-0 CONTACT MATERIAL; COPPER, NICKEL, TIN ALLOY CA-725 CONTACT PLATING: GOLD ON THE MATING AREA, TIN-LEAD ON THE CONTACT TAILS, NICKEL UNDERPLATE

346/396 SERIES CARD EDGE CONNECTOR PART NUMBER: 346-012-521-603

YOUR CONNECTION TO QUALITY & SERVICE

**EDAC INC** TORONTO, ONTARIO CANADA

THESE DRAWINGS AND SPECIFICATIONS ARE THE PROPERTY OF EDAC INC.,AND SHALL NOT BE REPRODUCED,OR COPIED OR USED AS THE BASIS FOR THE MANUFACTURE OR SALE OF APPARATUS WITHOUT WRITTEN PERMISSION.

| ACAD REFERENCE NO. | 346-ENG-MASTER   |
|--------------------|------------------|
| DRAWN: J.LEE       | DATE: APR. 22/09 |
| CHECKED:           | DATE:            |
| SCALE: 1:1         | SHEET 1 OF 2     |
| DRAWING NUMBER     | ISSUE            |

346-ENG-MASTER



**SECTION A-A** 



ISSUE NUMBER ORIGINAL 1



## **Contact Code 555**

## **Contact Code 556**



INSULATOR MATERIAL: THERMOPLASTIC POLYESTER, UL 94V-0 CONTACT MATERIAL; COPPER, NICKEL, TIN ALLOY CA-725 CONTACT PLATING: GOLD ON THE MATING AREA, TIN-LEAD

ON THE CONTACT TAILS, NICKEL UNDERPLATE

## 346/396 SERIES CARD EDGE CONNECTOR CONTACT CODE 555,556,558,559,560 DIMENSIONS

YOUR CONNECTION TO QUALITY & SERVICE

**EDAC INC** TORONTO, ONTARIO CANADA

THESE DRAWINGS AND SPECIFICATIONS ARE THE PROPERTY OF EDAC INC.,AND SHALL NOT BE REPRODUCED, OR COPIED OR USED AS THE BASIS FOR THE MANUFACTURE OR SALE OF APPARATUS WITHOUT WRITTEN PERMISSION.

|   | ACAD REFERENCE NO. | 346-ENG-MASTER   |
|---|--------------------|------------------|
|   | DRAWN: J.LEE       | DATE: APR. 22/09 |
| ) | CHEC