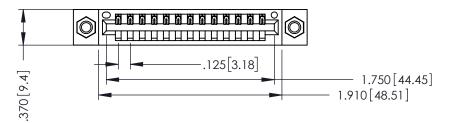

346/396 SERIES CARD EDGE CONNECTOR PART NUMBER: 346-013-521-607

YOUR CONNECTION TO QUALITY & SERVICE

**EDAC INC** TORONTO, ONTARIO CANADA

THESE DRAWINGS AND SPECIFICATIONS ARE THE PROPERTY OF EDAC INC., AND SHALL NOT BE REPRODUCED,OR COPIED OR USED AS THE BASIS FOR THE MANUFACTURE OR SALE OF APPARATUS WITHOUT WRITTEN PERMISSION.

THIS IS A C.A.D. GENERATED DRAWING DO NOT MAKE MANUAL REVISIONS TO MASTER.

ISSUE NUMBER

ORIGINAL

1

INSULATOR MATERIAL: THERMOPLASTIC POLYESTER, UL 94V-0 CONTACT MATERIAL; COPPER, NICKEL, TIN ALLOY CA-725 CONTACT PLATING: GOLD ON THE MATING AREA, TIN-LEAD ON THE CONTACT TAILS, NICKEL UNDERPLATE