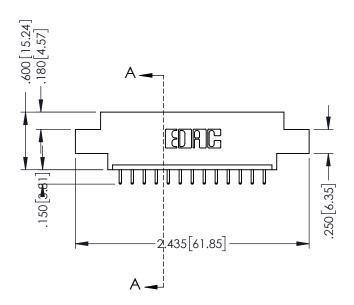

## 346/396 SERIES CARD EDGE CONNECTOR CONTACT CODE 555,556,558,559,560 DIMENSIONS

YOUR CONNECTION TO QUALITY & SERVICE

**EDAC INC** TORONTO, ONTARIO CANADA

THESE DRAWINGS AND SPECIFICATIONS ARE THE PROPERTY OF EDAC INC.,AND SHALL NOT BE REPRODUCED, OR COPIED OR USED AS THE BASIS FOR THE MANUFACTURE OR SALE OF APPARATUS WITHOUT WRITTEN PERMISSION.

## **Contact Code 556**

INSULATOR MATERIAL: THERMOPLASTIC POLYESTER, UL 94V-0 CONTACT MATERIAL; COPPER, NICKEL, TIN ALLOY CA-725 CONTACT PLATING: GOLD ON THE MATING AREA, TIN-LEAD

ON THE CONTACT TAILS, NICKEL UNDERPLATE