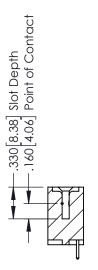

ATING: GOLD ON THE MATING AREA, TIN-LEAD ON THE CONTACT TAILS, NICKEL UNDERPLATE

346/396 SERIES CARD EDGE CONNECTOR PART NUMBER: 346-013-521-607

YOUR CONNECTION TO QUALITY & SERVICE

**EDAC INC** TORONTO, ONTARIO CANADA

THESE DRAWINGS AND SPECIFICATIONS ARE THE PROPERTY OF EDAC INC., AND SHALL NOT BE REPRODUCED,OR COPIED OR USED AS THE BASIS FOR THE MANUFACTURE OR SALE OF APPARATUS WITHOUT WRITTEN PERMISSION.

|  | ACAD REFERENCE NO. |       | 346-ENG-MASTER   |       |
|--|--------------------|-------|------------------|-------|
|  | DRAWN:             | J.LEE | DATE: APR. 22/09 |       |
|  | CHECKED:           |       | DATE:            |       |
|  | SCALE:             | 1:1   | SHEET            | OF 2  |
|  | DRAWING NUMBER     |       |                  | ISSUE |

346-ENG-MASTER



**SECTION A-A** 



ISSUE NUMBER ORIGINAL 1



## **Contact Code 555**

## **Contact Code 556**



INSULATOR MATERIAL: THERMOPLASTIC POLYESTER, UL 94V-0 CONTACT MATERIAL; COPPER, NICKEL, TIN ALLOY CA-725 CONTACT PLATING: GOLD ON THE MATING AREA, TIN-LEAD

ON THE CONTACT TAILS, NICKEL UNDERPLATE

## 346/396 SERIES CARD EDGE CONNECTOR CONTACT CODE 555,556,558,559,560 DIMENSIONS

YOUR CONNECTION TO QUALITY & SERVICE

**EDAC INC** TORONTO, ONTARIO CANADA

THESE DRAWINGS AND SPECIFICATIONS ARE THE PROPERTY OF EDAC INC.,AND SHALL NOT BE REPRODUCED, OR COPIED OR USED AS THE BASIS FOR THE MANUFACTURE OR SALE OF APPARATUS WITHOUT WRITTEN PERMISSION.

|   | ACAD REFERENCE NO. | 346-ENG-MASTER   |  |
|---|--------------------|------------------|--|
|   | DRAWN: J.LEE       | DATE: APR. 22/09 |  |
|