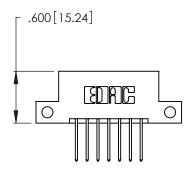

ON THE CONTACT TAILS, NICKEL UNDERPLATE

346/396 SERIES CARD EDGE CONNECTOR CONTACT CODE 555,556,558,559,560 DIMENSIONS

YOUR CONNECTION TO QUALITY & SERVICE

**EDAC INC** TORONTO, ONTARIO CANADA

THESE DRAWINGS AND SPECIFICATIONS ARE THE PROPERTY OF EDAC INC.,AND SHALL NOT BE REPRODUCED, OR COPIED OR USED AS THE BASIS FOR THE MANUFACTURE OR SALE OF APPARATUS WITHOUT WRITTEN PERMISSION.