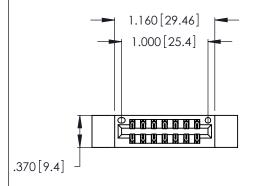

Card Slot Accepts
.054 [1.37] to .070 [1.78]
Thick P.C. Board

.330 [8.38] Card Slot

.160 [4.07] Point of Contact

EDAC INC
TORONTO, ONTARIO
CANADA

YOUR CONNECTION TO QUALITY & SERVICE

PART NUMBER: 346-014-522-212