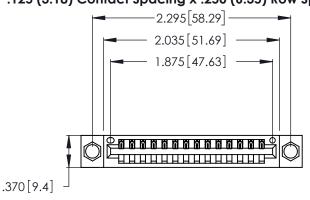

<u>Contact Dimensions:</u>
541-Wire Wrap .025 Sq. (0.64 Sq.) - Tail LG. =.750 (19.05)
.125 (3.18) Contact Spacing x .250 (6.35) Row Spacing

- INSULATOR MATERIAL: THERMOPLASTIC POLYESTER, UL 94V-0 CONTACT MATERIAL; COPPER, NICKEL, TIN ALLOY CA-725
- CONTACT PLATING: GOLD ON THE MATING AREA, TIN-LEAD ON THE CONTACT TAILS, NICKEL UNDERPLATE

THIS IS A C.A.D. GENERATED DRAWING DO NOT MAKE MANUAL REVISIONS TO MASTER.

346/396 SERIES CARD EDGE CONNECTOR PART NUMBER: 346-014-541-104

**EDAC INC** TORONTO, ONTARIO CANADA

THESE DRAWINGS AND SPECIFICATIONS ARE THE PROPERTY OF EDAC INC.,AND SHALL NOT BE REPRODUCED, OR COPIED OR USED AS THE BASIS FOR THE MANUFACTURE OR SALE OF APPARATUS WITHOUT WRITTEN PERMISSION.