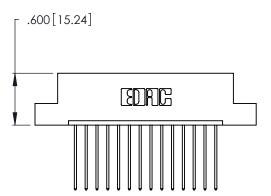

THIS IS A C.A.D. GENERATED DRAWING DO NOT MAKE MANUAL REVISIONS TO MASTER.

346/396 SERIES CARD EDGE CONNECTOR PART NUMBER: 346-014-541-104

**EDAC INC** TORONTO, ONTARIO CANADA

THESE DRAWINGS AND SPECIFICATIONS ARE THE PROPERTY OF EDAC INC.,AND SHALL NOT BE REPRODUCED, OR COPIED OR USED AS THE BASIS FOR THE MANUFACTURE OR SALE OF APPARATUS WITHOUT WRITTEN PERMISSION.