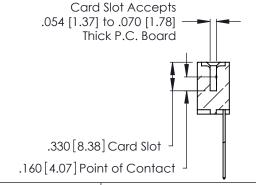

THIS IS A C.A.D. GENERATED DRAWING DO NOT MAKE MANUAL REVISIONS TO MASTER.

ISSUE NUMBER

ORIGINAL

1

**Contact Code 555** 

Contact Code 556

**Contact Code 558** 

**Contact Code 559** 

Contact Code 560

INSULATOR MATERIAL: THERMOPLASTIC POLYESTER, UL 94V-0 CONTACT MATERIAL; COPPER, NICKEL, TIN ALLOY CA-725 CONTACT PLATING: GOLD ON THE MATING AREA, TIN-LEAD

ON THE CONTACT TAILS, NICKEL UNDERPLATE