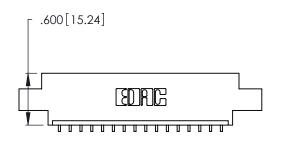

Contact Dimensions:
559-90 Degree Bend (Code 541 Contacts)
See Sheet 2 for Contact Code 555, 556, 558, 559, 560 Dimensions

THIS IS A C.A.D. GENERATED DRAWING DO NOT MAKE MANUAL REVISIONS TO MASTER.

Card Slot Accepts .054 [1.37] to .070 [1.78] Thick P.C. Board .330 [8.38] Card Slot .160 [4.07] Point of Contact

INSULATOR MATERIAL: THERMOPLASTIC POLYESTER, UL 94V-0 CONTACT MATERIAL; COPPER, NICKEL, TIN\_ALLOY CA-725

CONTACT PLATING: GOLD ON THE MATING AREA, TIN-LEAD ON THE CONTACT TAILS, NICKEL UNDERPLATE

346/396 SERIES CARD EDGE CONNECTOR PART NUMBER: 346-016-559-602