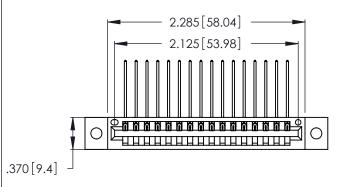

Contact Dimensions:
559-90 Degree Bend (Code 541 Contacts)
See Sheet 2 for Contact Code 555, 556, 558, 559, 560 Dimensions

THIS IS A C.A.D. GENERATED DRAWING DO NOT MAKE MANUAL REVISIONS TO MASTER.

Card Slot Accepts .054 [1.37] to .070 [1.78] Thick P.C. Board .330 [8.38] Card Slot .160 [4.07] Point of Contact

INSULATOR MATERIAL: THERMOPLASTIC POLYESTER, UL 94V-0 CONTACT MATERIAL; COPPER, NICKEL, TIN\_ALLOY CA-725

CONTACT PLATING: GOLD ON THE MATING AREA, TIN-LEAD ON THE CONTACT TAILS, NICKEL UNDERPLATE

346/396 SERIES CARD EDGE CONNECTOR PART NUMBER: 346-016-559-602